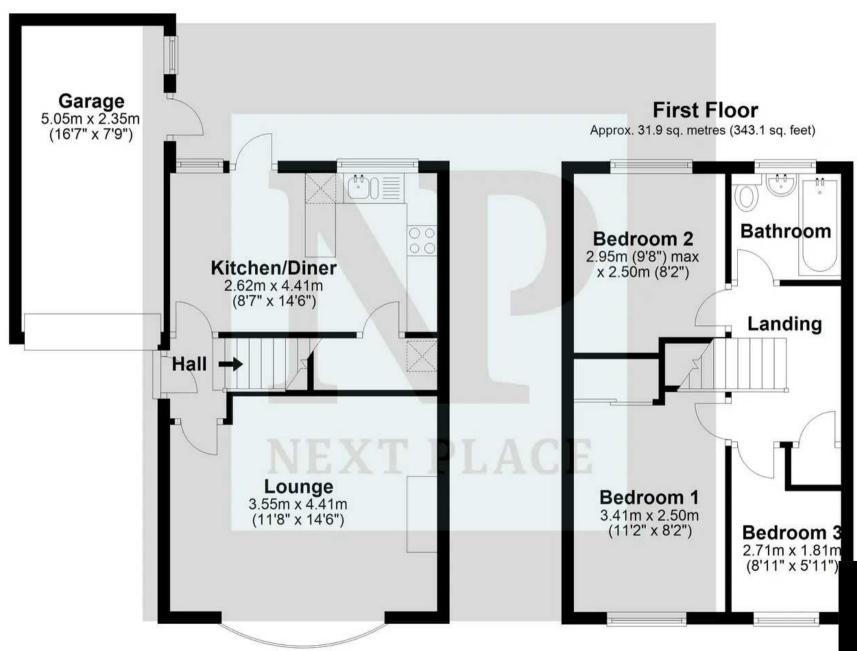

#### **GROUND FLOOR**

#### Hall

Stairs to the first floor landing, doors to the kitchen and:

## Lounge 4.41m (14'6") x 3.55m (11'8")

Bow window to front, electric fire with wooden surround, radiator.

## Kitchen/Diner 4.41m (14'6") x 2.62m (8'7")

Refitted with a matching range of base and eye level units with granite worktop space over, 1+1/2 bowl stainless steel sink with single drainer and mixer tap, plumbing for washing machine, built-in eye level electric fan assisted oven, four ring halogen hob with extractor hood over, two windows to rear, radiator, door to storage cupboard with space for a fridge/freezer, door to the rear garden.

#### **FIRST FLOOR**

#### Landing

Door to an airing cupboard, all doors lead off.

## Bedroom 1 3.41m (11'2") x 2.50m (8'2")

Window to front, radiator, sliding door to fitted wardrobe.

#### **Bathroom**

Refitted with a white three piece suite comprising panelled bath with independent electric shower over and glass screen, pedestal wash hand basin and low-level WC, tiled surround, window to rear, heated towel rail.

## Bedroom 2 2.95m (9'8") max x 2.50m (8'2")

Window to rear, radiator.

## Bedroom 3 2.71m (8'11") x 1.81m (5'11")

Window to front, radiator.

#### **OUTSIDE**

# Garage 5.05m (16'7") x 2.35m (7'9")

Window and door to the side, up and over door to the front, power and light.

## **Ground Floor**

Approx. 44.6 sq. metres (480.2 sq. feet)

Total area: approx. 76.5 sq. metres (823.3 sq. feet)