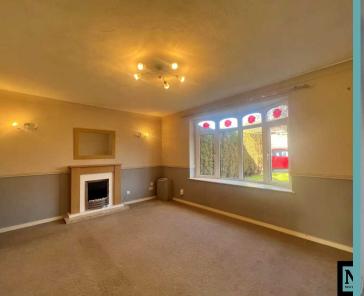

## Lounge 4.41m (14'6") x 3.55m (11'8")

Bow window to front, electric fire with wooden surround, radiator.