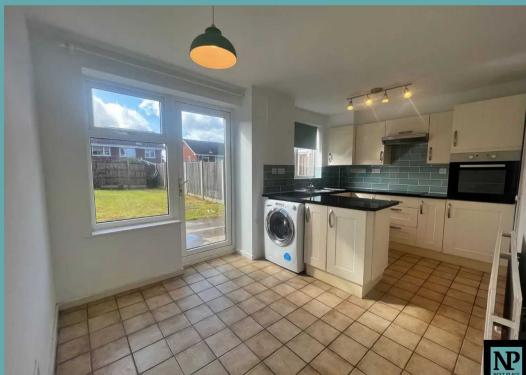

## Kitchen/Diner 4.41m (14'6") x 2.62m (8'7")

Refitted with a matching range of base and eye level units with granite worktop space over, 1+1/2 bowl stainless steel sink with single drainer and mixer tap, plumbing for washing machine, built-in eye level electric fan assisted oven, four ring halogen hob with extractor hood over, two windows to rear, radiator, door to storage cupboard with space for a fridge/freezer, door to the rear garden.