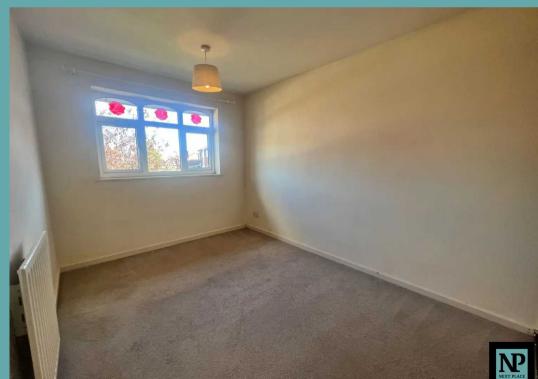

## Bedroom 2 2.95m (9'8") max x 2.50m (8'2")

Window to rear, radiator.

## Bedroom 3 2.71m (8'11") x 1.81m (5'11")

Window to front, radiator.