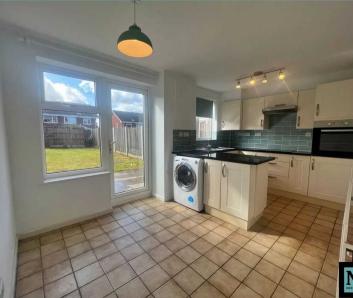

## Kitchen/Diner 4.41m (14'6") x 2.62m (8'7")

Refitted with a matching range of base and eye level units with granite worktop space over, 1+1/2 bowl stainless steel sink with single drainer and mixer tap, plumbing for washing machine, built-in eye level electric fan assisted oven, four ring halogen hob with extractor hood over, two windows to rear, radiator, door to storage cupboard with space for a fridge/freezer, door to the rear garden.