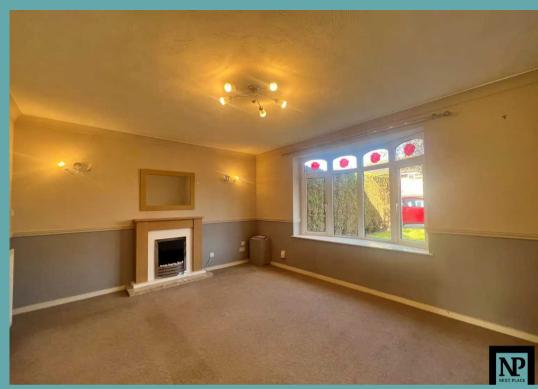

## Lounge 4.41m (14'6") x 3.55m (11'8")

Bow window to front, electric fire with wooden surround, radiator.