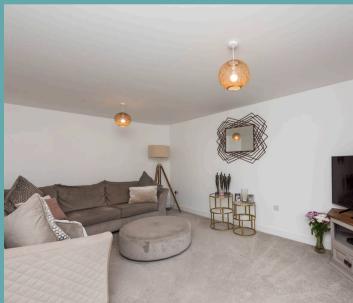

## **Entrance Hall**

**Living Room** 

16' 7" x 11' 8" (5.05m x 3.56m)

Snug

7' 10" x 10' 5" (2.38m x 3.17m)

wc

Kitchen/Diner

11' 8" x 29' 7" (3.56m x 9.03m)