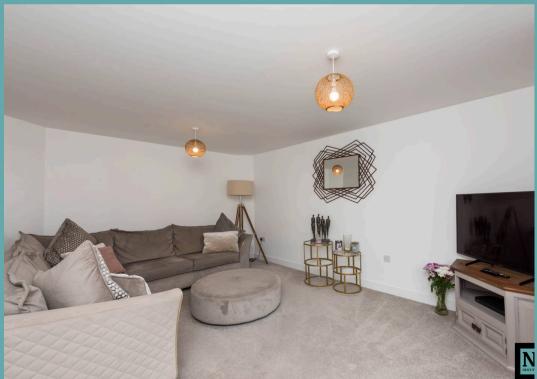

## **Entrance Hall**

**Living Room** 

16' 7" x 11' 8" (5.05m x 3.56m)

Snug

7' 10" x 10' 5" (2.38m x 3.17m)

wc

Kitchen/Diner

11' 8" x 29' 7" (3.56m x 9.03m)