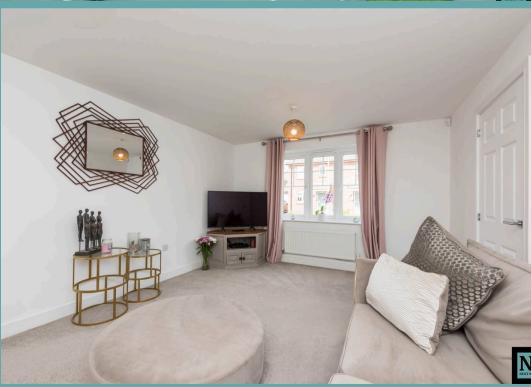

## **Entrance Hall**

**Living Room** 

16' 7" x 11' 8" (5.05m x 3.56m)

Snug

7' 10" x 10' 5" (2.38m x 3.17m)

wc

Kitchen/Diner

11' 8" x 29' 7" (3.56m x 9.03m)