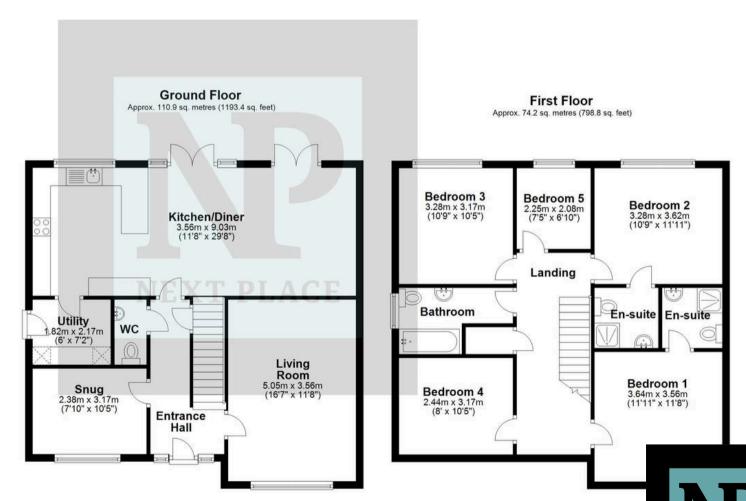

## **Entrance Hall**

**Living Room** 

16' 7" x 11' 8" (5.05m x 3.56m)

Snug

7' 10" x 10' 5" (2.38m x 3.17m)

wc

Kitchen/Diner

11' 8" x 29' 7" (3.56m x 9.03m)

Utility

6' 0" x 7' 1" (1.82m x 2.17m)

Landing

Bedroom 1

11' 11" x 11' 8" (3.64m x 3.56m)

**En-Suite** 

Bedroom 2

10' 9" x 11' 11" (3.28m x 3.62m)

**En-Suite** 

Bedroom 3

10' 9" x 10' 5" (3.28m x 3.17m)

Bedroom 4

8' 0" x 10' 5" (2.44m x 3.17m)

Bathroom

Bedroom 5

7' 5" x 6' 10" (2.25m x 2.08m)