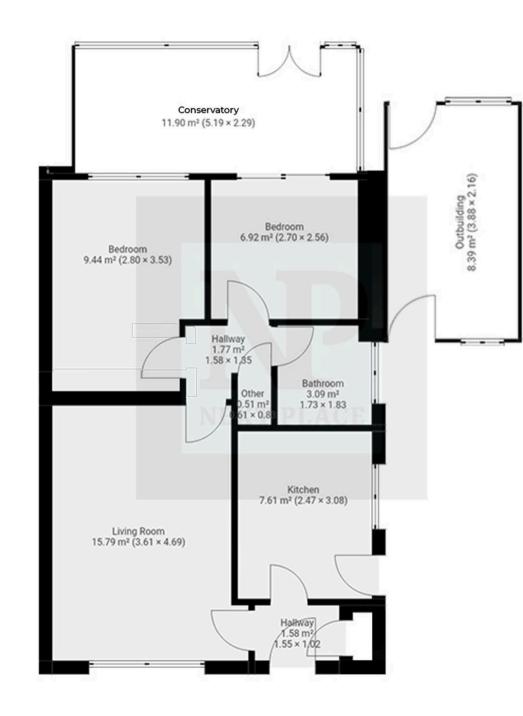

## **Entrance Hall**

Living Room 15' 5" x 11' 10" (4.69m x 3.61m)

**Kitchen** 10' 1" x 8' 1" (3.08m x 2.47m)

**Bedroom 1** 11' 7" x 9' 2" (3.53m x 2.80m)

Bedroom 2/ Dining Room 8' 5" x 8' 10" (2.56m x 2.70m)

**Shower Room** 6' 0" x 5' 8" (1.83m x 1.73m)

**Conservatory** 7' 6" x 17' 0" (2.29m x 5.19m)

**Garage/ Storage** 12' 9" x 7' 1" (3.88m x 2.16m)