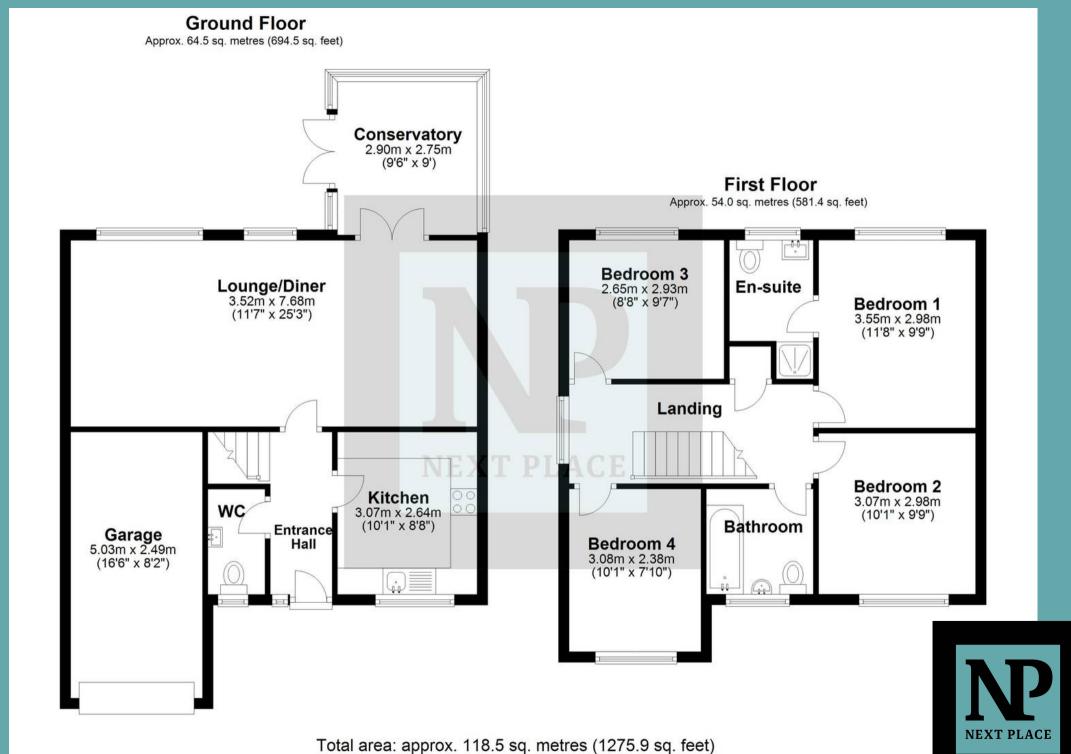

## **Entrance Hall**

Kitchen

10' 1" x 8' 8" (3.07m x 2.64m)

Lounge/Diner

11' 7" x 25' 2" (3.52m x 7.68m)

wc

Conservatory

9' 6" x 9' 0" (2.90m x 2.75m)

Landing

Bedroom 1

11' 8" x 9' 9" (3.55m x 2.98m)

**En-Suite** 

Bedroom 2

10' 1" x 9' 9" (3.07m x 2.98m)

Bedroom 3

8' 8" x 9' 7" (2.65m x 2.93m)

Bedroom 4

10' 1" x 7' 10" (3.08m x 2.38m)

Bathroom