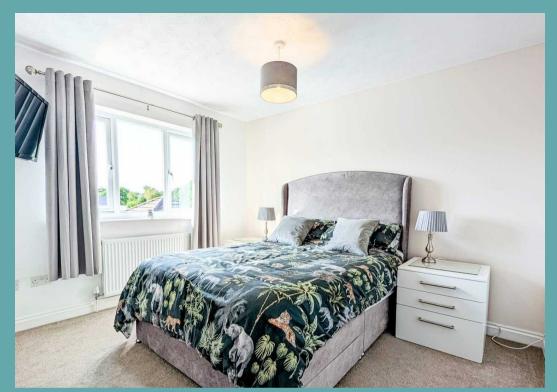

Landing

Bedroom 1

11' 8" x 9' 9" (3.55m x 2.98m)

**En-Suite** 

Bedroom 2

10' 1" x 9' 9" (3.07m x 2.98m)

Bedroom 3

8' 8" x 9' 7" (2.65m x 2.93m)