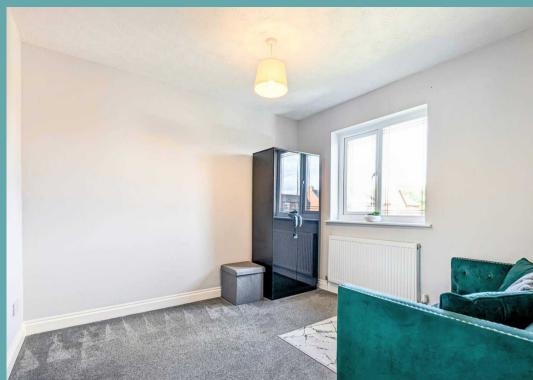

Landing

Bedroom 1

11' 8" x 9' 9" (3.55m x 2.98m)

**En-Suite** 

Bedroom 2

10' 1" x 9' 9" (3.07m x 2.98m)

Bedroom 3

8' 8" x 9' 7" (2.65m x 2.93m)

Bedroom 4

10' 1" x 7' 10" (3.08m x 2.38m)

Bathroom