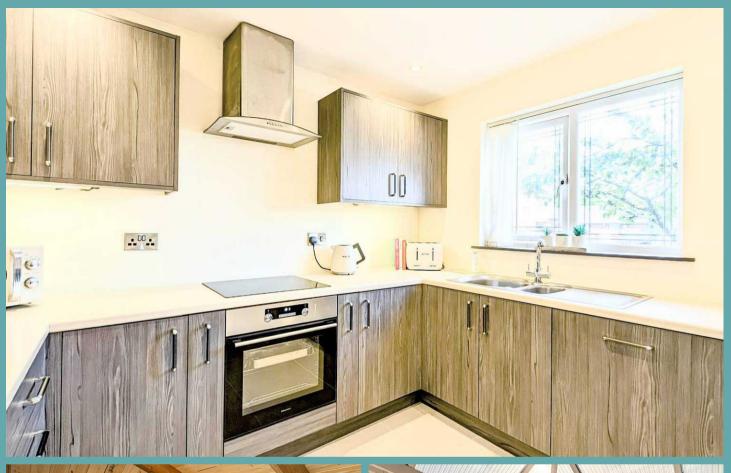

## **Entrance Hall**

Kitchen

10' 1" x 8' 8" (3.07m x 2.64m)

Lounge/Diner

11' 7" x 25' 2" (3.52m x 7.68m)

wc

Conservatory

9' 6" x 9' 0" (2.90m x 2.75m)