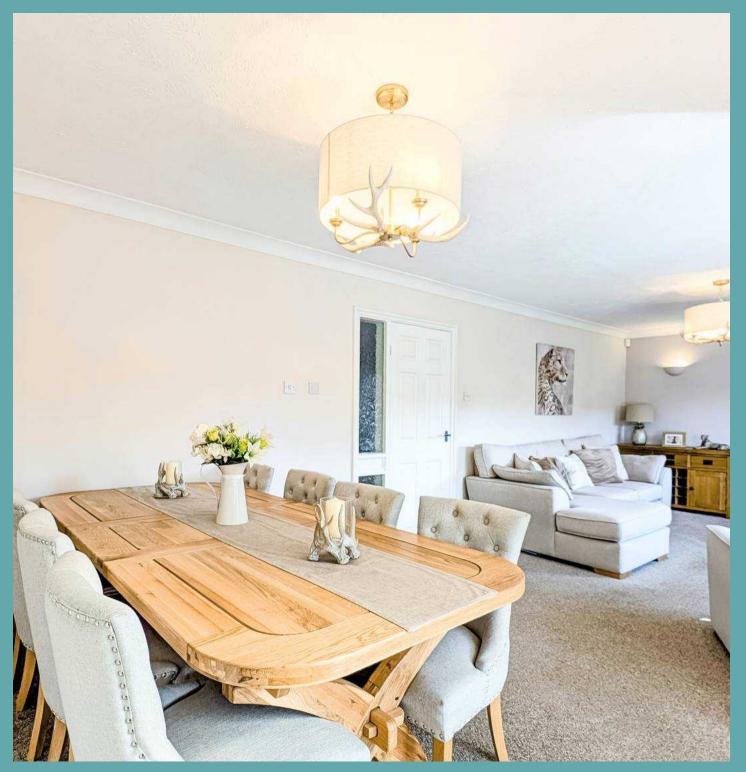

## **Entrance Hall**

Kitchen

10' 1" x 8' 8" (3.07m x 2.64m)

Lounge/Diner

11' 7" x 25' 2" (3.52m x 7.68m)

wc

Conservatory

9' 6" x 9' 0" (2.90m x 2.75m)