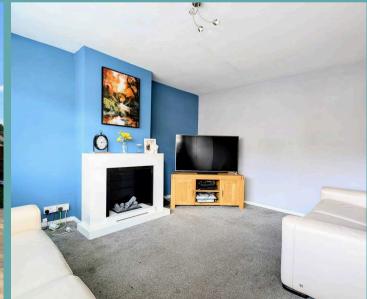

## **Entrance Hall**

Living Room

14' 4" x 12' 5" (4.36m x 3.79m)

Kitchen/Diner

10' 2" x 19' 9" (3.10m x 6.02m)

Outbuilding

10' 1" x 9' 6" (3.08m x 2.89m)

Bedroom 1