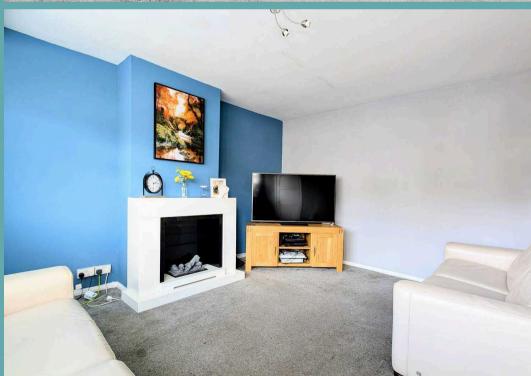

## **Entrance Hall**

Living Room

14' 4" x 12' 5" (4.36m x 3.79m)

Kitchen/Diner

10' 2" x 19' 9" (3.10m x 6.02m)

Outbuilding

10' 1" x 9' 6" (3.08m x 2.89m)

Bedroom 1