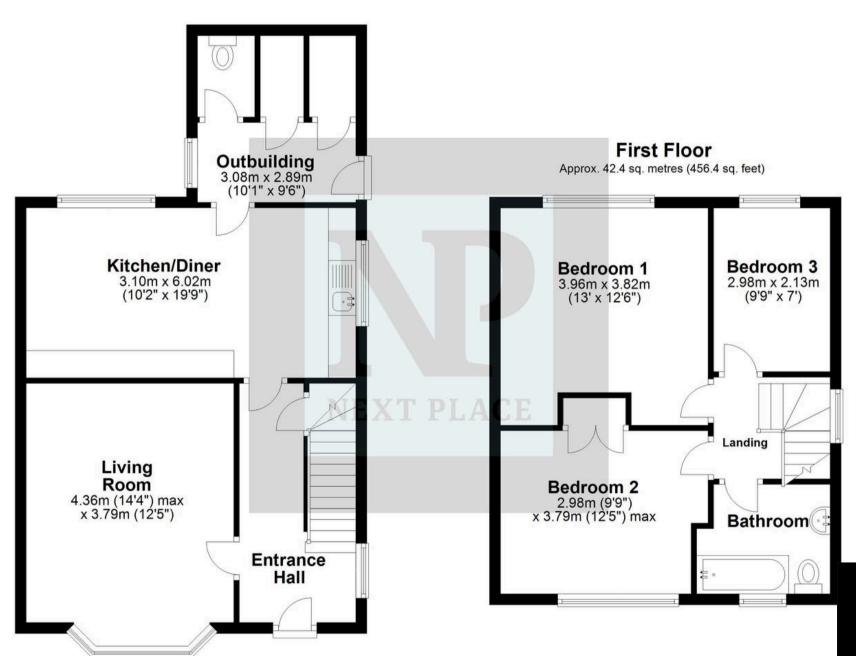

## **Entrance Hall**

Living Room

14' 4" x 12' 5" (4.36m x 3.79m)

Kitchen/Diner

10' 2" x 19' 9" (3.10m x 6.02m)

Outbuilding

10' 1" x 9' 6" (3.08m x 2.89m)

Bedroom 1

13' 0" x 12' 6" (3.96m x 3.82m)

Bedroom 2

9' 9" x 12' 5" (2.98m x 3.79m)

Bedroom 3

9' 9" x 7' 0" (2.98m x 2.13m)

Bathroom

## **Ground Floor**

Approx. 54.9 sq. metres (591.4 sq. feet)

Total area: approx. 97.3 sq. metres (1047.8 sq. feet)