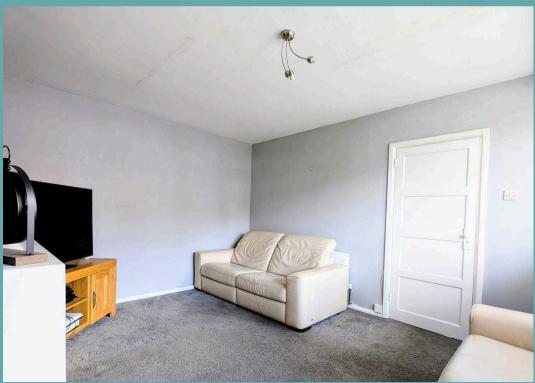

## **Entrance Hall**

Living Room

14' 4" x 12' 5" (4.36m x 3.79m)

Kitchen/Diner

10' 2" x 19' 9" (3.10m x 6.02m)

Outbuilding

10' 1" x 9' 6" (3.08m x 2.89m)

Bedroom 1