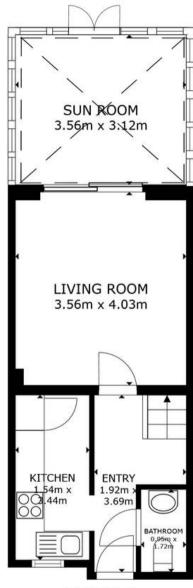

40 New Street, Tamworth
In Excess of £200,000





Next Place Property Agents present a modern 3-bed semi-detached house in Glascote.
Featuring a stylish kitchen, spacious lounge, airy conservatory, private rear garden, three double bedrooms, family bathroom and en-suite to the master bedroom.

Council Tax band: B

Tenure: Freehold

- For Sale With Next Place Property Agents
- 3-Bedroom Semi-Detached House
- 3 Double Bedrooms
- Off-Road Parking
- WC, Family Bathroom & En-suite
- Spacious Conservatory
- Private Rear Garden
- Council Tax Band B & EPC Rating C



















FLOOR 1







## **Next Place**

Next Place Property Agents Ltd, 112 Glascote Road - B77 2AF 01827 50700 · info@next-place.co.uk · www.next-place.co.uk/