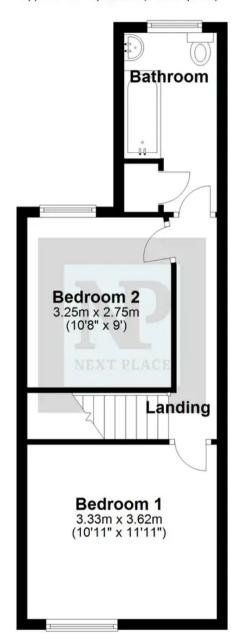

Living Room

**Dining Room** 

Kitchen

FIRST FLOOR

Landing

Bedroom 1

Bedroom 2

Bathroom

## **First Floor**

Approx. 34.0 sq. metres (366.4 sq. feet)

Total area: approx. 68.0 sq. metres (732.0 sq. feet)

Not to scale Plan produced using PlanUp.