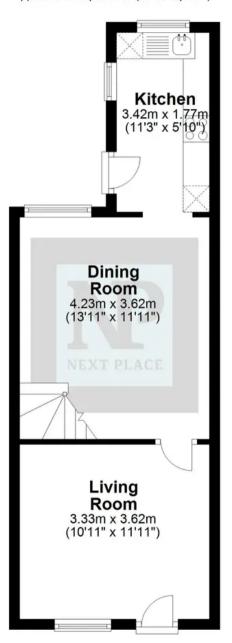

Living Room

**Dining Room** 

Kitchen

FIRST FLOOR

Landing

Bedroom 1

Bedroom 2

Bathroom

## **Ground Floor**

Approx. 34.0 sq. metres (365.6 sq. feet)