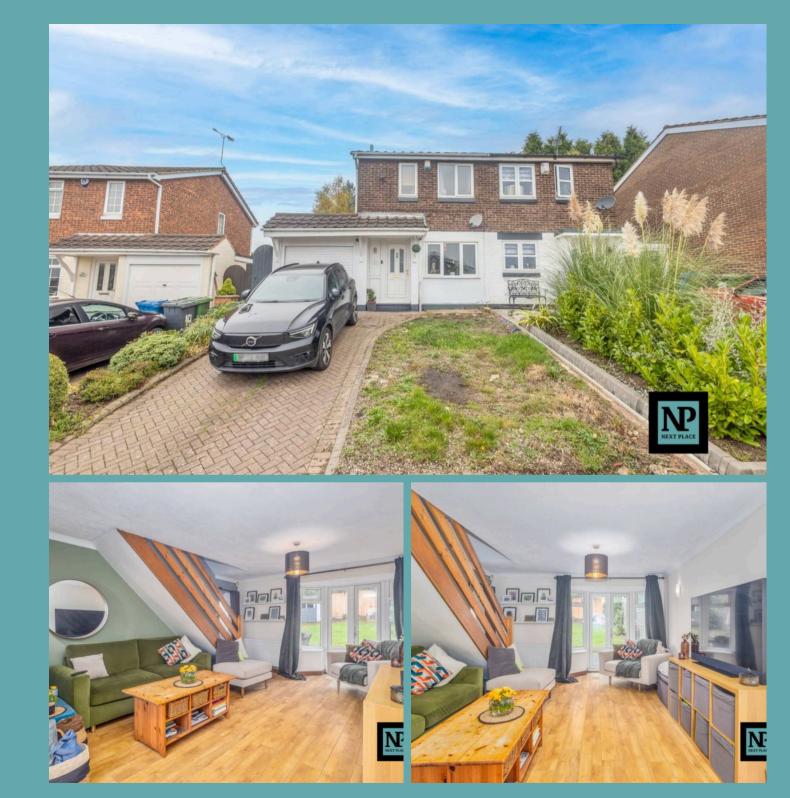

**11 Whiting, Tamworth** Offers in Region of £215,000

2-bed semi-detached home with no onward chain in Dosthill. Lounge/diner, kitchen, two double bedrooms, family bathroom, west facing garden, single garage & off-road parking. Excellent commuter links to Birmingham, Coventry, London and The North. Council Tax band: B

Tenure: Freehold

- FOR SALE WITH NEXT PLACE PROPERTY AGENTS
- 2 BEDROOM SEMI-DETACHED PROPERTY
- PRIVATE REAR GARDEN
- GARAGE & OFF ROAD PARKING
- SOUGHT AFTER LOCATION
- AVAILABLE WITH NO ONWARD CHAIN

**Lounge** 24' 0" x 13' 0" (7.32m x 3.96m)

**Kitchen** 8' 0" x 7' 6" (2.44m x 2.29m)

**Bedroom 1** 11' 2" x 9' 7" (3.41m x 2.92m)

**Bedroom 2** 9' 2" x 6' 0" (2.79m x 1.84m)

**Bathroom** 6' 2" x 5' 5" (1.87m x 1.66m)