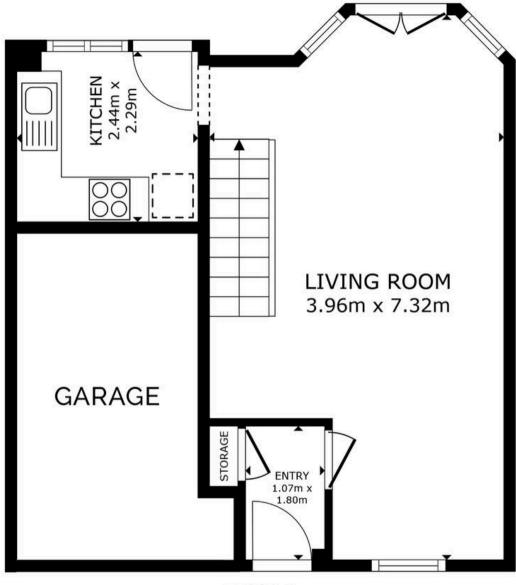

**Lounge** 24' 0" x 13' 0" (7.32m x 3.96m)

**Kitchen** 8' 0" x 7' 6" (2.44m x 2.29m)

**Bedroom 1** 11' 2" x 9' 7" (3.41m x 2.92m)

**Bedroom 2** 9' 2" x 6' 0" (2.79m x 1.84m)

**Bathroom** 6' 2" x 5' 5" (1.87m x 1.66m)

FLOOR 1

GROSS INTERNAL AREA FLOOR 1 33.1 m<sup>2</sup> FLOOR 2 23.5 m<sup>2</sup> TOTAL : 56.6 m<sup>2</sup> SIZES AND DIMENSIONS ARE APPROXIMATE, ACTUAL MAY VARY.