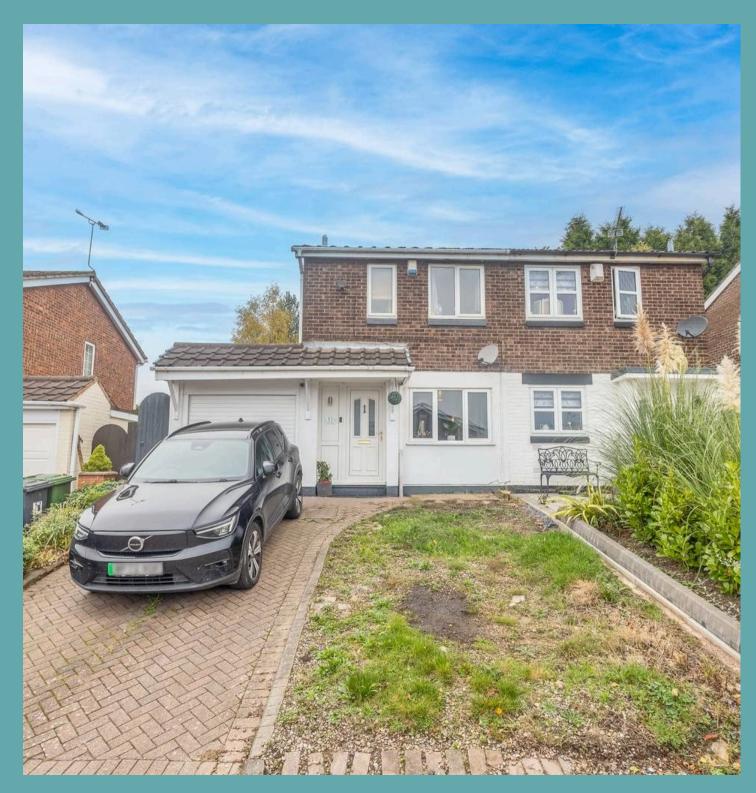

**11 Whiting, Tamworth** Offers in Region of £215,000

2-bed semi-detached home with no onward chain in Dosthill. Lounge/diner, kitchen, two double bedrooms, family bathroom, west facing garden, single garage & off-road parking. Excellent commuter links to Birmingham, Coventry, London and The North. Council Tax band: B

Tenure: Freehold

- FOR SALE WITH NEXT PLACE PROPERTY AGENTS
- 2 BEDROOM SEMI-DETACHED PROPERTY
- PRIVATE REAR GARDEN
- GARAGE & OFF ROAD PARKING
- SOUGHT AFTER LOCATION
- AVAILABLE WITH NO ONWARD CHAIN