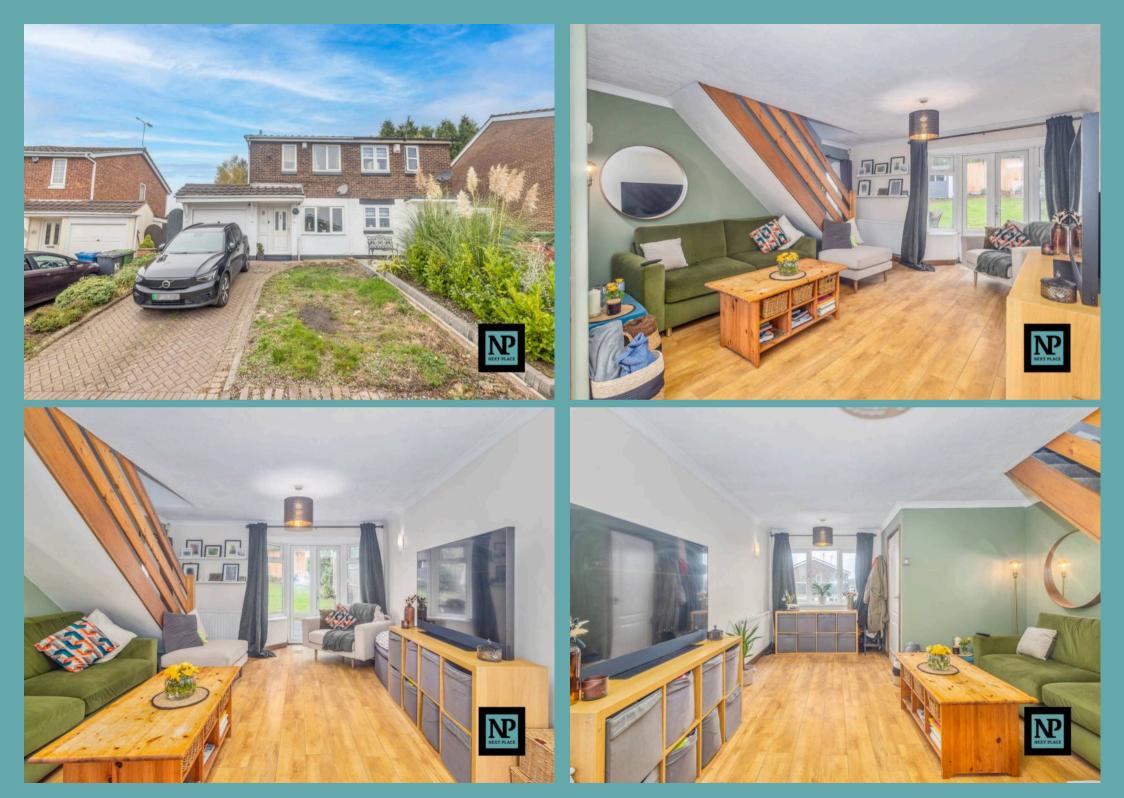

**11 Whiting, Tamworth** Offers in Region of £215,000

2-bed semi-detached home with no onward chain in Dosthill. Lounge/diner, kitchen, two double bedrooms, family bathroom, west facing garden, single garage & off-road parking. Excellent commuter links to Birmingham, Coventry, London and The North. Council Tax band: B

Tenure: Freehold

- FOR SALE WITH NEXT PLACE PROPERTY AGENTS
- 2 BEDROOM SEMI-DETACHED PROPERTY
- PRIVATE REAR GARDEN
- GARAGE & OFF ROAD PARKING
- SOUGHT AFTER LOCATION
- AVAILABLE WITH NO ONWARD CHAIN

**Lounge** 24' 0" x 13' 0" (7.32m x 3.96m)

**Kitchen** 8' 0" x 7' 6" (2.44m x 2.29m)

**Bedroom 1** 11' 2" x 9' 7" (3.41m x 2.92m)

**Bedroom 2** 9' 2" x 6' 0" (2.79m x 1.84m)

**Bathroom** 6' 2" x 5' 5" (1.87m x 1.66m)