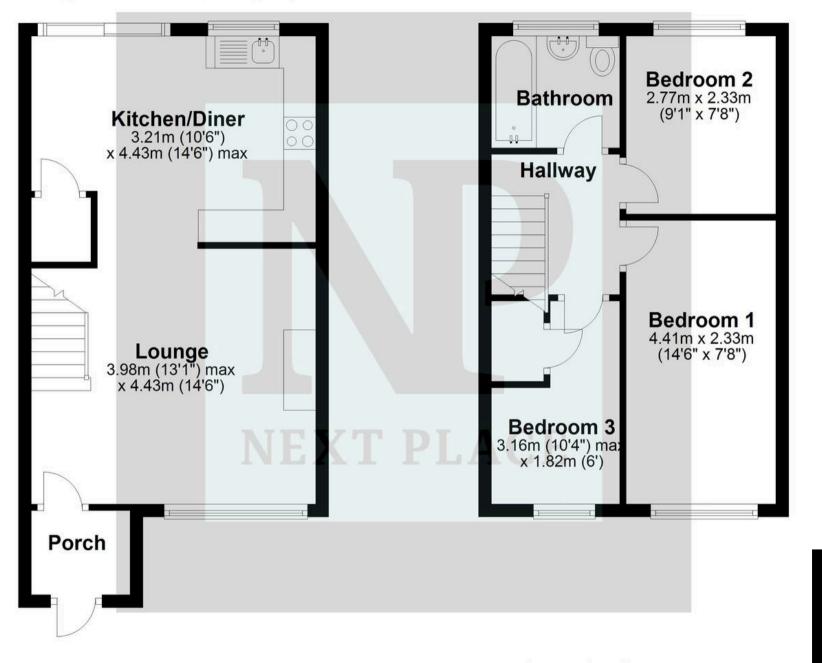

### Porch

**Kitchen/ Diner** 10' 6" x 14' 6" (3.21m x 4.43m)

**Living Room** 13' 1" x 14' 6" (3.98m x 4.43m)

Landing

**Bedroom 1** 14' 6" x 7' 8" (4.41m x 2.33m)

**Bedroom 2** 9' 1" x 7' 8" (2.77m x 2.33m)

**Bedroom 3** 10' 4" x 6' 0" (3.16m x 1.82m)

Bathroom

## **Ground Floor**

Approx. 34.4 sq. metres (370.8 sq. feet)

### **First Floor** Approx. 32.0 sq. metres (343.9 sq. feet)

NEXT PLACE

Total area: approx. 66.4 sq. metres (714.7 sq. feet)