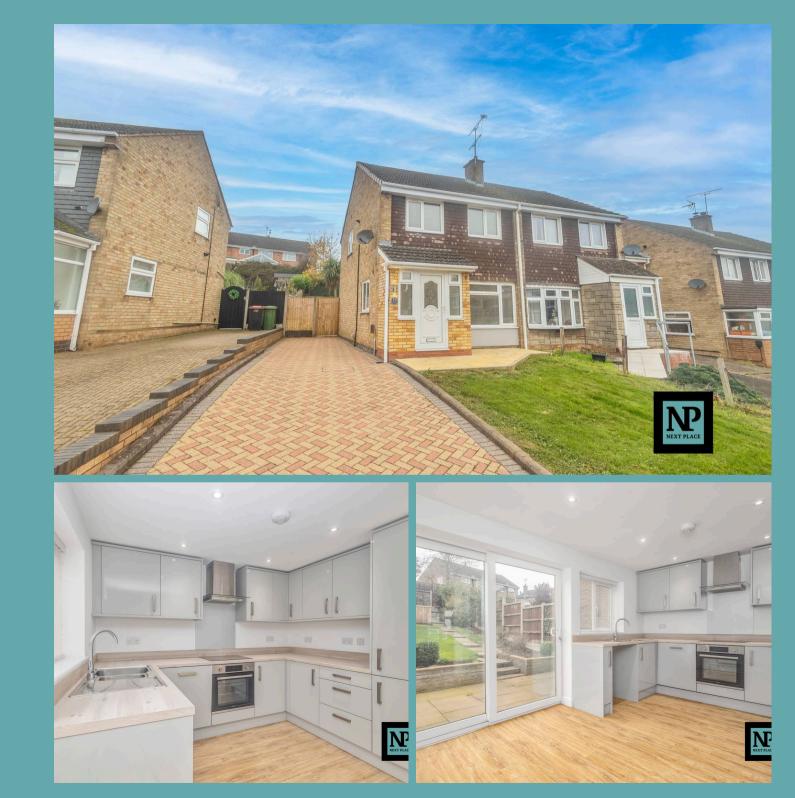

18 Chetwynd Avenue, Polesworth In Excess of £240,000

For Sale With Next Place: A newly refurbished, 3bed semi-detached in Polesworth village. Consisting of a spacious lounge, kitchen/diner with integrated appliances, modern bathroom, block paved drive and rear garden with patio and lawn.

#### **Tenure: Freehold**

- For Sale With Next Place Property Agents
- No Onward Chain
- Sought-After Polesworth Location
- Refitted Kitchen With Modern Appliances
- New Heating System
- Complete Re-Wire
- Modern Bathroom
- Recently Installed LVT Flooring & Carpets
- Driveway
- Council Tax Band B & EPC Rating C

### Porch

**Kitchen/ Diner** 10' 6" x 14' 6" (3.21m x 4.43m)

**Living Room** 13' 1" x 14' 6" (3.98m x 4.43m)

Landing

**Bedroom 1** 14' 6" x 7' 8" (4.41m x 2.33m)

**Bedroom 2** 9' 1" x 7' 8" (2.77m x 2.33m)