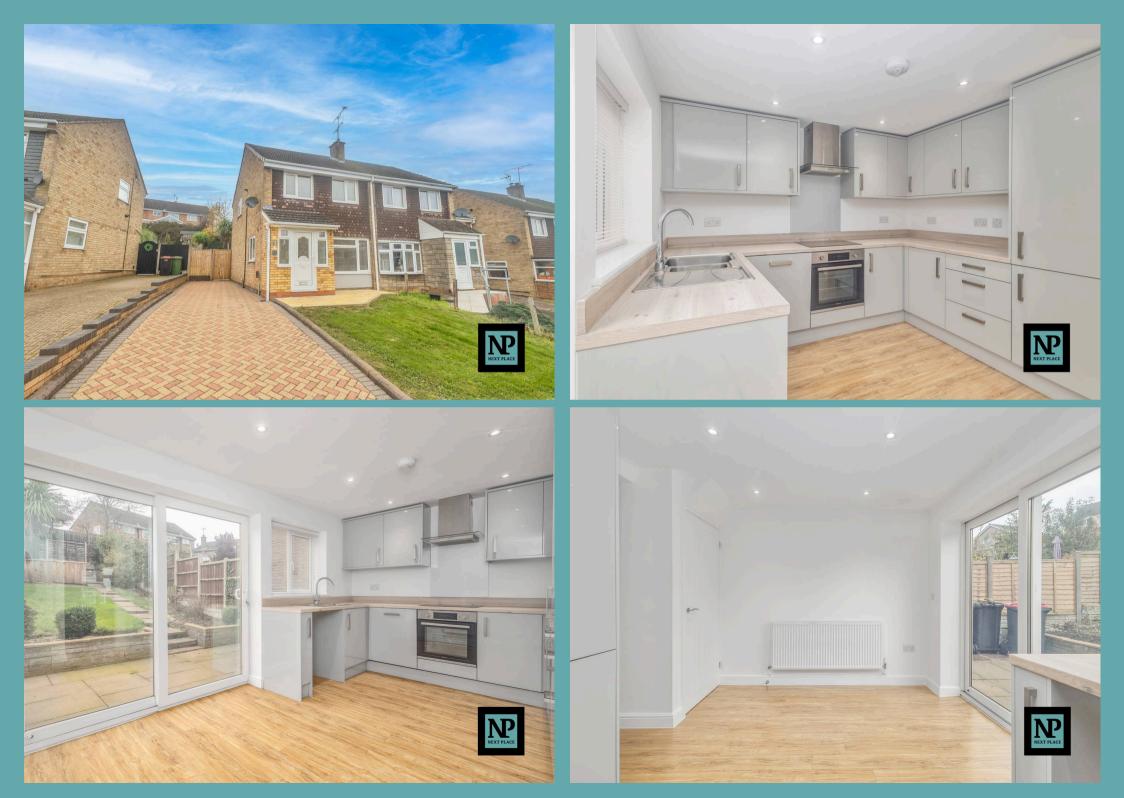

18 Chetwynd Avenue, Polesworth In Excess of £240,000

For Sale With Next Place: A newly refurbished, 3bed semi-detached in Polesworth village. Consisting of a spacious lounge, kitchen/diner with integrated appliances, modern bathroom, block paved drive and rear garden with patio and lawn.

#### **Tenure: Freehold**

- For Sale With Next Place Property Agents
- No Onward Chain
- Sought-After Polesworth Location
- Refitted Kitchen With Modern Appliances
- New Heating System
- Complete Re-Wire
- Modern Bathroom
- Recently Installed LVT Flooring & Carpets
- Driveway
- Council Tax Band B & EPC Rating C

### Porch

**Kitchen/ Diner** 10' 6" x 14' 6" (3.21m x 4.43m)

**Living Room** 13' 1" x 14' 6" (3.98m x 4.43m)

Landing

**Bedroom 1** 14' 6" x 7' 8" (4.41m x 2.33m)

**Bedroom 2** 9' 1" x 7' 8" (2.77m x 2.33m)