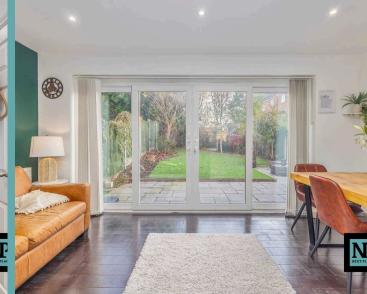

16 Palmerston Avenue, Wilnecote

In Excess of **£270,000** 

Beautifully presented 3-bed family home with open-plan kitchen/lounge/diner, three double bedrooms, modern bathrooms, landscaped rear garden, driveway and single garage. Ideal for a growing family.

## **Entrance Hall**

**Kitchen/Lounge/Diner** 21' 0" x 15' 3" (6.40m x 4.64m)

wc

Landing

**Living Room** 10' 0" x 15' 3" (3.04m x 4.64m)

**Bedroom 3** 10' 2" x 8' 7" (3.09m x 2.61m)

Landing

Bedroom 2 7' 4" x 11' 10" (2.23m x 3.60m)