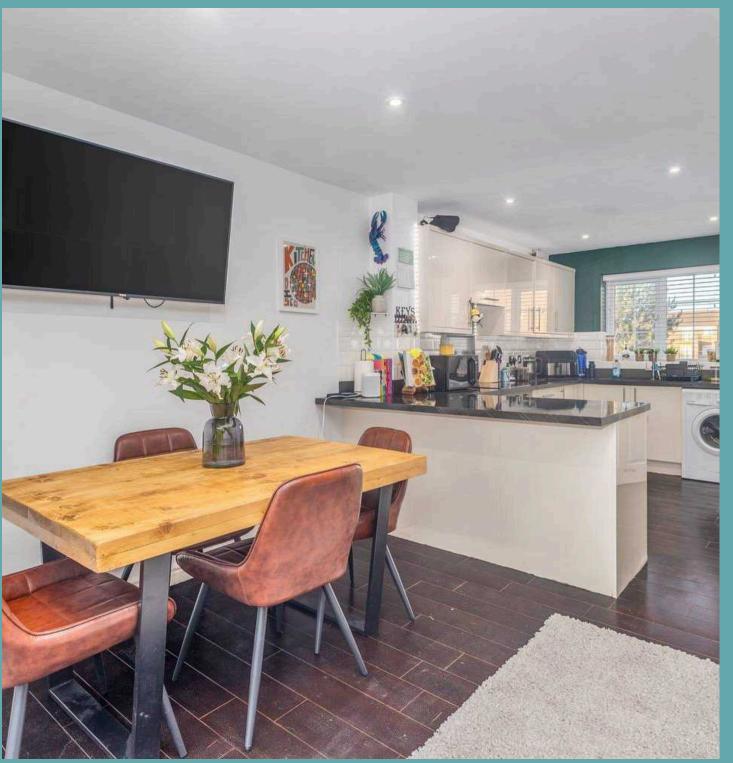

## **Entrance Hall**

**Kitchen/Lounge/Diner** 21' 0" x 15' 3" (6.40m x 4.64m)

wc

Landing

**Living Room** 10' 0" x 15' 3" (3.04m x 4.64m)

**Bedroom 3** 10' 2" x 8' 7" (3.09m x 2.61m)

Landing

Bedroom 2 7' 4" x 11' 10" (2.23m x 3.60m)