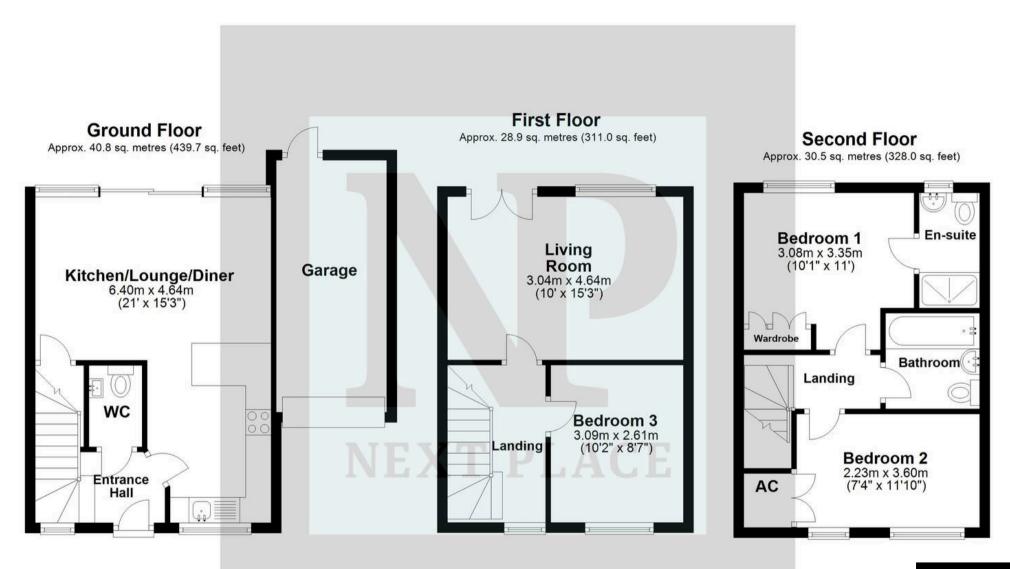

## **Entrance Hall**

**Kitchen/Lounge/Diner** 21' 0" x 15' 3" (6.40m x 4.64m)

wc

Landing

**Living Room** 10' 0" x 15' 3" (3.04m x 4.64m)

**Bedroom 3** 10' 2" x 8' 7" (3.09m x 2.61m)

Landing

Bedroom 2 7' 4" x 11' 10" (2.23m x 3.60m)

Bedroom 1 10' 1" x 11' 0" (3.08m x 3.35m)

**En-Suite** 

Bathroom