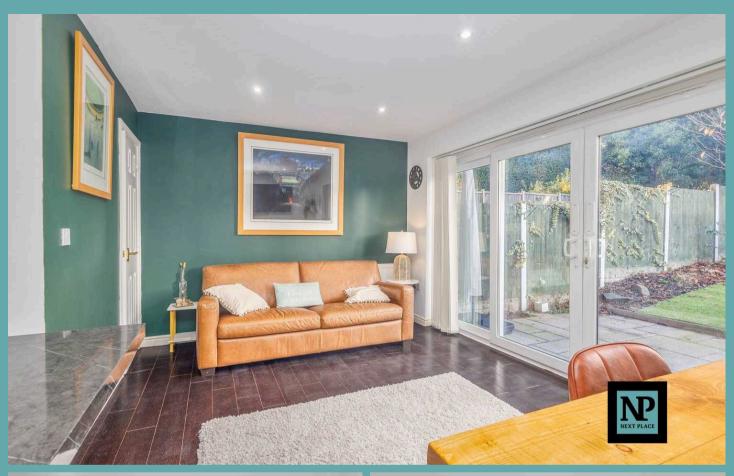

## **Entrance Hall**

**Kitchen/Lounge/Diner** 21' 0" x 15' 3" (6.40m x 4.64m)

wc

Landing

**Living Room** 10' 0" x 15' 3" (3.04m x 4.64m)

**Bedroom 3** 10' 2" x 8' 7" (3.09m x 2.61m)

Landing

Bedroom 2 7' 4" x 11' 10" (2.23m x 3.60m)