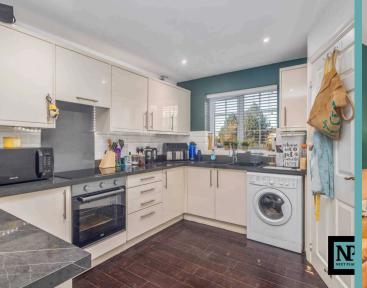

## **Entrance Hall**

**Kitchen/Lounge/Diner** 21' 0" x 15' 3" (6.40m x 4.64m)

wc

Landing

**Living Room** 10' 0" x 15' 3" (3.04m x 4.64m)

**Bedroom 3** 10' 2" x 8' 7" (3.09m x 2.61m)

Landing

Bedroom 2 7' 4" x 11' 10" (2.23m x 3.60m)