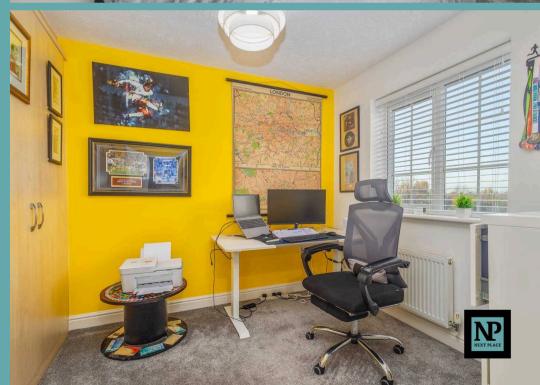

## **Entrance Hall**

**Kitchen/Lounge/Diner** 21' 0" x 15' 3" (6.40m x 4.64m)

wc

Landing

**Living Room** 10' 0" x 15' 3" (3.04m x 4.64m)

**Bedroom 3** 10' 2" x 8' 7" (3.09m x 2.61m)

Landing

Bedroom 2 7' 4" x 11' 10" (2.23m x 3.60m)