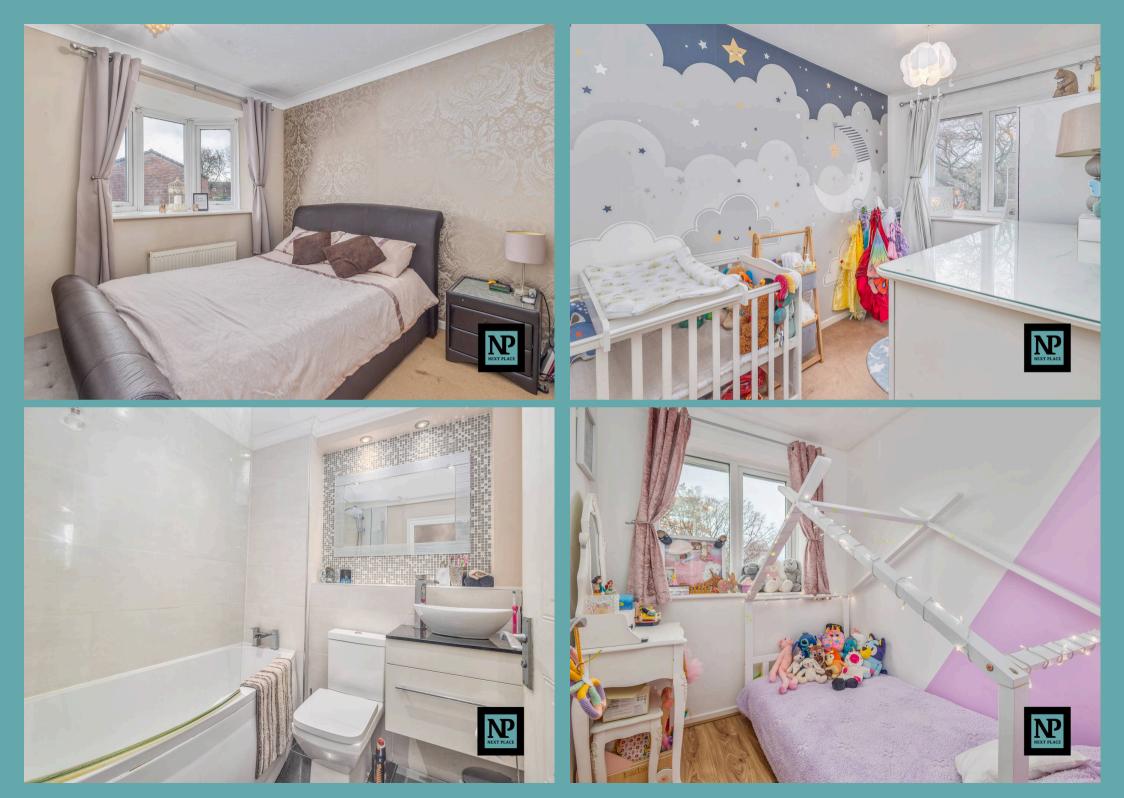

**Living Room** 16' 2" x 9' 5" (4.93m x 2.88m)

**Kitchen/Diner** 9' 7" x 12' 8" (2.91m x 3.85m)

**Utility Area** 7' 0" x 6' 8" (2.13m x 2.03m)

**Bedroom 1** 9' 2" x 13' 5" (2.79m x 4.09m)

**Bedroom 2** 10' 7" x 6' 9" (3.23m x 2.07m)

**Bedroom 3** 7' 6" x 6' 4" (2.29m x 1.92m)

Landing

Bathroom

FLOOR 1

NP