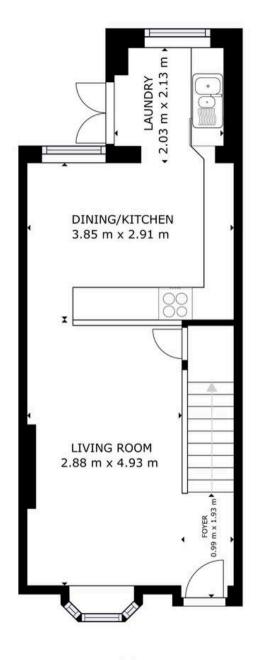

**Living Room** 16' 2" x 9' 5" (4.93m x 2.88m)

**Kitchen/Diner** 9' 7" x 12' 8" (2.91m x 3.85m)

**Utility Area** 7' 0" x 6' 8" (2.13m x 2.03m)

**Bedroom 1** 9' 2" x 13' 5" (2.79m x 4.09m)

**Bedroom 2** 10' 7" x 6' 9" (3.23m x 2.07m)

**Bedroom 3** 7' 6" x 6' 4" (2.29m x 1.92m)

Landing

Bathroom

FLOOR 1

NP