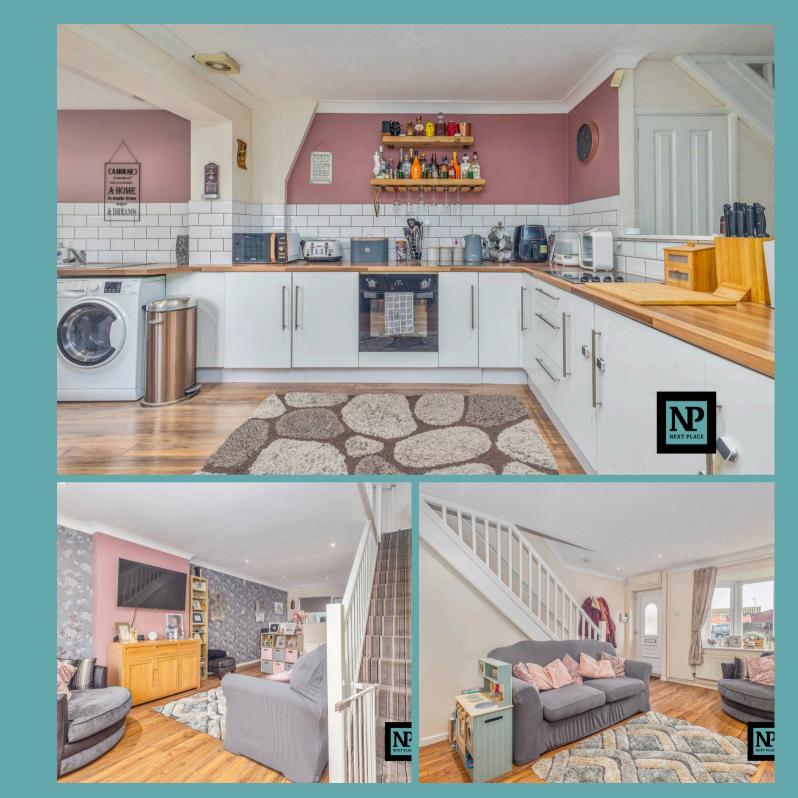

**Living Room** 16' 2" x 9' 5" (4.93m x 2.88m)

**Kitchen/Diner** 9' 7" x 12' 8" (2.91m x 3.85m)

**Utility Area** 7' 0" x 6' 8" (2.13m x 2.03m)

**Bedroom 1** 9' 2" x 13' 5" (2.79m x 4.09m)

**Bedroom 2** 10' 7" x 6' 9" (3.23m x 2.07m)