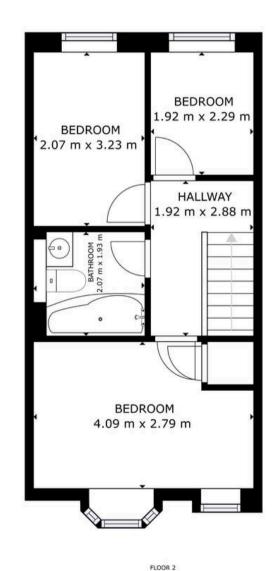

**Living Room** 16' 2" x 9' 5" (4.93m x 2.88m)

**Kitchen/Diner** 9' 7" x 12' 8" (2.91m x 3.85m)

**Utility Area** 7' 0" x 6' 8" (2.13m x 2.03m)

**Bedroom 1** 9' 2" x 13' 5" (2.79m x 4.09m)

**Bedroom 2** 10' 7" x 6' 9" (3.23m x 2.07m)

**Bedroom 3** 7' 6" x 6' 4" (2.29m x 1.92m)

Landing

Bathroom

FLOOR 1

NP