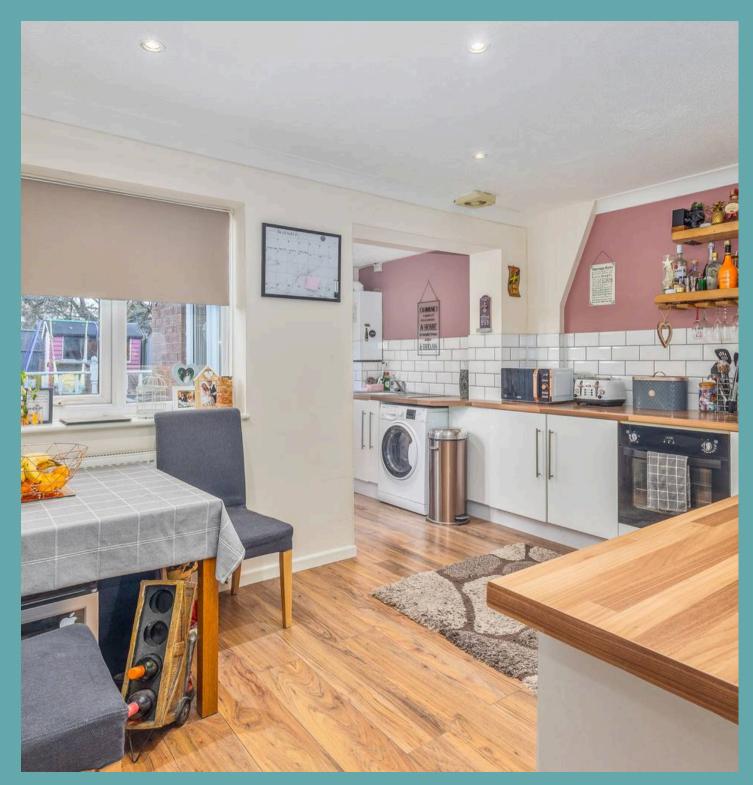

**Living Room** 16' 2" x 9' 5" (4.93m x 2.88m)

**Kitchen/Diner** 9' 7" x 12' 8" (2.91m x 3.85m)

**Utility Area** 7' 0" x 6' 8" (2.13m x 2.03m)

**Bedroom 1** 9' 2" x 13' 5" (2.79m x 4.09m)

**Bedroom 2** 10' 7" x 6' 9" (3.23m x 2.07m)