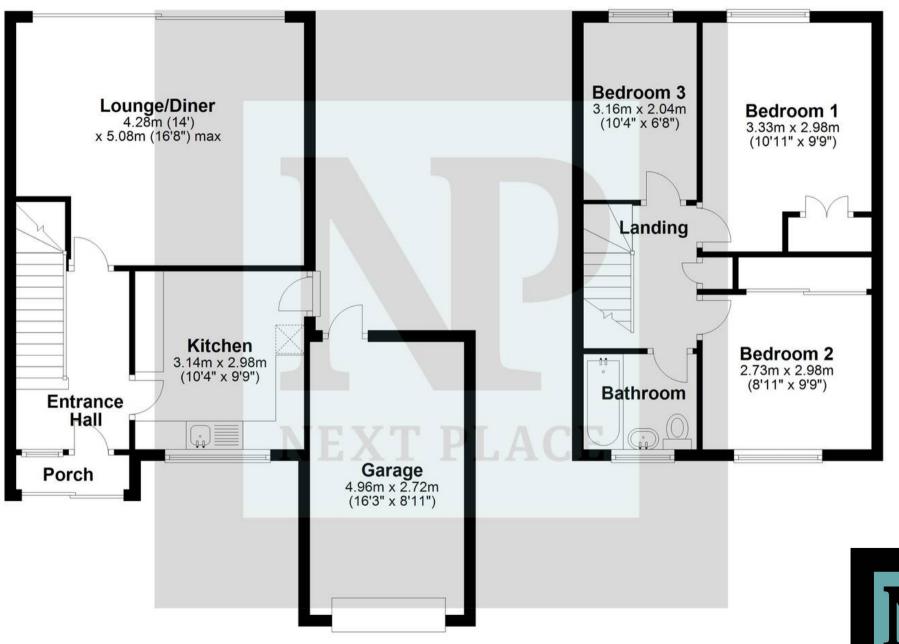

#### **Entrance Hall**

#### Kitchen

10' 4" x 9' 9" (3.14m x 2.98m)

### Lounge/Diner

14' 1" x 16' 8" (4.28m x 5.08m)

#### Landing

#### Bedroom 1

10' 11" x 9' 9" (3.33m x 2.98m)

#### Bedroom 2

8' 11" x 9' 9" (2.73m x 2.98m)

#### Bedroom 3

10' 4" x 6' 8" (3.16m x 2.04m)

#### Bathroom

### **Ground Floor**

### **First Floor**

For illustration purposes only. Plan produced using PlanUp.