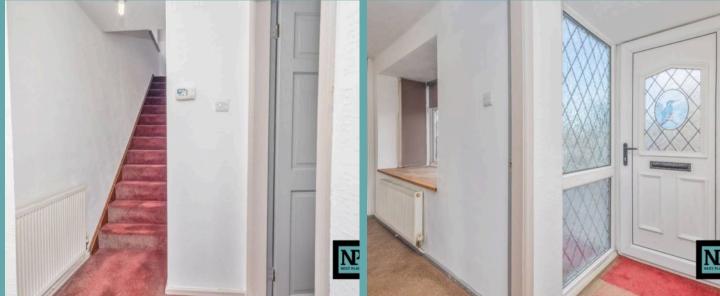

### Hallway

Lounge / Diner

27' 6" x 12' 11" (8.38m x 3.93m)

Kitchen

11' 6" x 7' 9" (3.50m x 2.36m)

Master Bedroom

11' 1" x 9' 0" (3.39m x 2.74m)

Bedroom 2