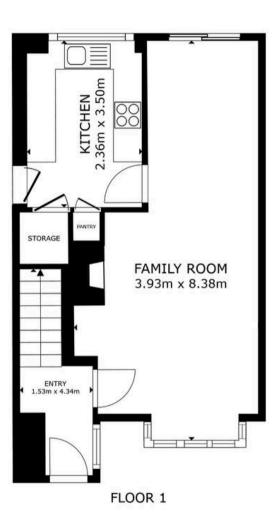

### Hallway

Lounge / Diner

27' 6" x 12' 11" (8.38m x 3.93m)

Kitchen

11' 6" x 7' 9" (3.50m x 2.36m)

Master Bedroom

11' 1" x 9' 0" (3.39m x 2.74m)

Bedroom 2