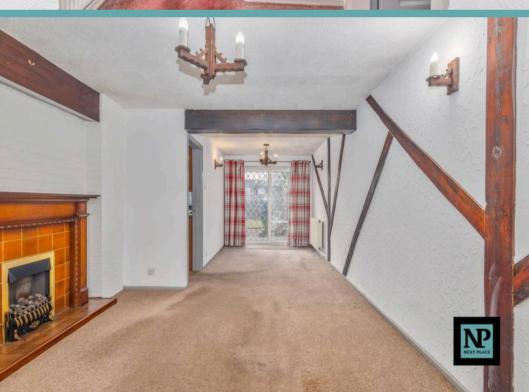

### Hallway

Lounge / Diner

27' 6" x 12' 11" (8.38m x 3.93m)

Kitchen

11' 6" x 7' 9" (3.50m x 2.36m)

Master Bedroom

11' 1" x 9' 0" (3.39m x 2.74m)

Bedroom 2