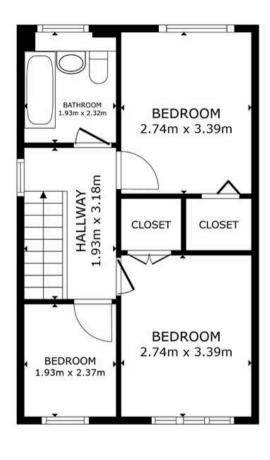

### Hallway

Lounge / Diner

27' 6" x 12' 11" (8.38m x 3.93m)

Kitchen

11' 6" x 7' 9" (3.50m x 2.36m)

Master Bedroom

11' 1" x 9' 0" (3.39m x 2.74m)

Bedroom 2

11' 1" x 9' 0" (3.39m x 2.74m)

Bedroom 3

7' 9" x 6' 4" (2.37m x 1.93m)

Family Bathroom

7' 9" x 6' 4" (2.37m x 1.93m)

FLOOR 2