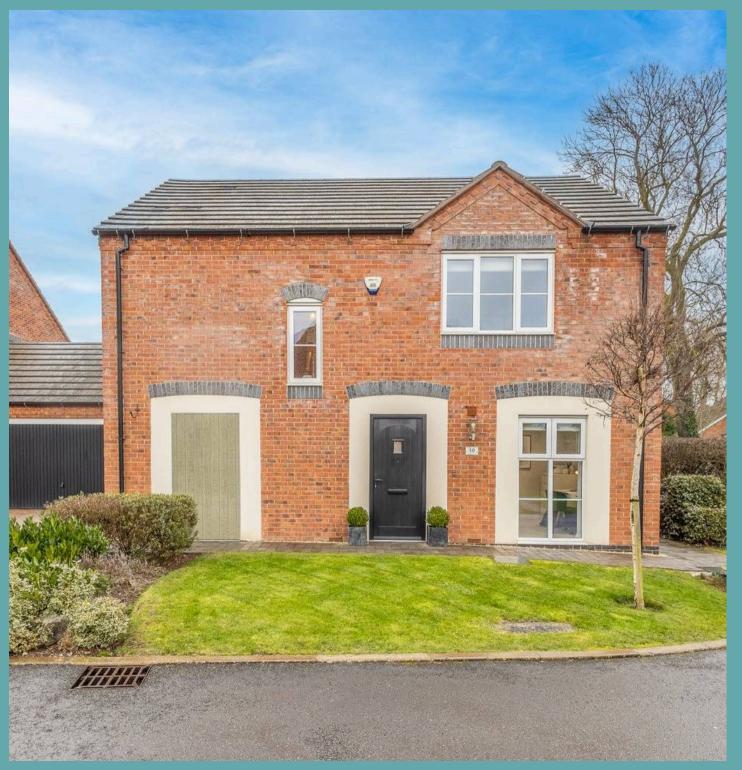

10 Paget Rise, Austrey £499,950

Stunning 4-bed detached home in Austrey culde-sac. Modern luxury meets rural tranquillity. High-spec finish, open-plan kitchen, underfloor heating, master ensuite, double garage. Peaceful setting with easy access to amenities. Ideal family retreat. Council Tax band: E

Tenure: Freehold

- SPACIOUS DETACHED CORNER PROPERTY WITH A
  DOUBLE CAR GARAGE
- BUILT TO AN EXTREMELY HIGH STANDARD WITH NEFF APPLIANCES AND ZONED UNDERFLOOR HEATING ON THE GROUND FLOOR
- BEAUTIFUL OPEN PLAN KITCHEN WITH BI FOLDING DOORS LEADING TO THE GARDEN
- BEING SOLD VACANT POSSESSION WITH NO UPWARD CHAIN
- EXCLUSIVE LISTING TO NEXT PLACE PROPERTY AGENTS