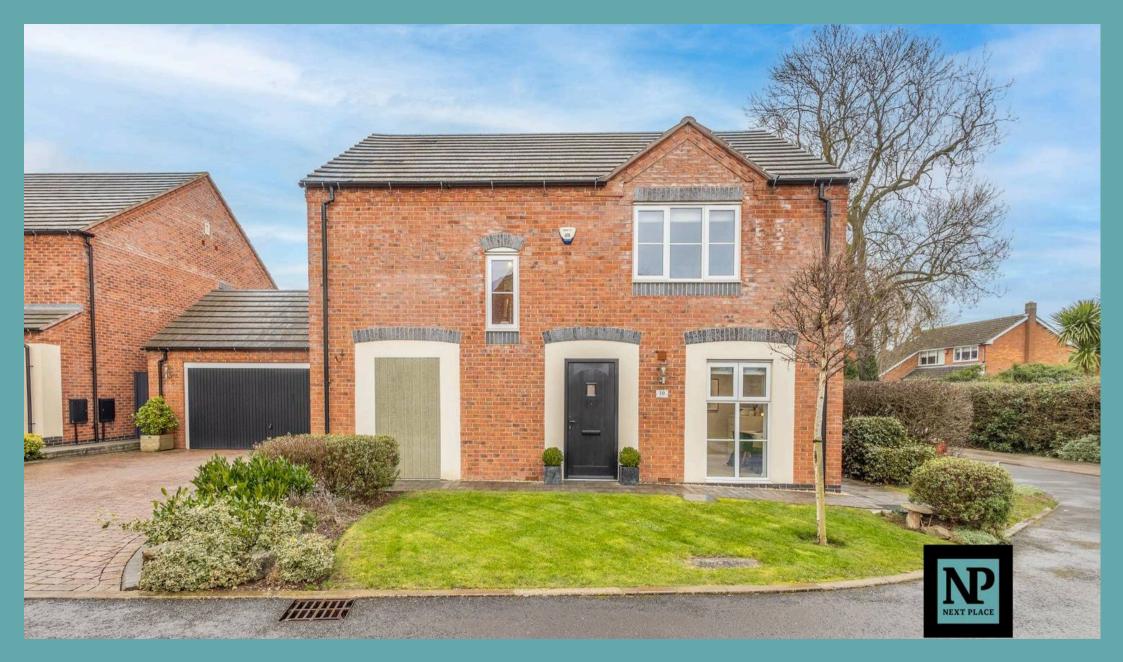

10 Paget Rise, Austrey £499,950

Stunning 4-bed detached home in Austrey culde-sac. Modern luxury meets rural tranquillity. High-spec finish, open-plan kitchen, underfloor heating, master ensuite, double garage. Peaceful setting with easy access to amenities. Ideal family retreat. Council Tax band: E

Tenure: Freehold

- SPACIOUS DETACHED CORNER PROPERTY WITH A
  DOUBLE CAR GARAGE
- BUILT TO AN EXTREMELY HIGH STANDARD WITH NEFF APPLIANCES AND ZONED UNDERFLOOR HEATING ON THE GROUND FLOOR
- BEAUTIFUL OPEN PLAN KITCHEN WITH BI FOLDING DOORS LEADING TO THE GARDEN
- BEING SOLD VACANT POSSESSION WITH NO UPWARD CHAIN
- EXCLUSIVE LISTING TO NEXT PLACE PROPERTY AGENTS