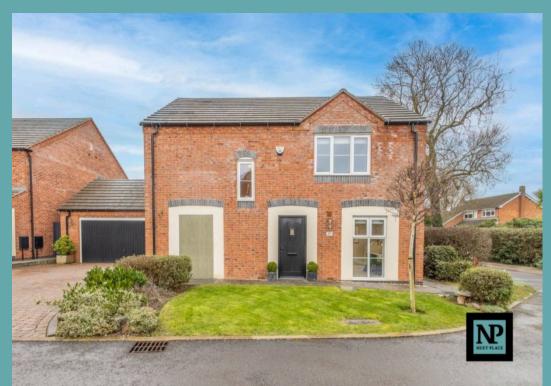

10 Paget Rise, Austrey £499,950

Stunning 4-bed detached home in Austrey culde-sac. Modern luxury meets rural tranquillity. High-spec finish, open-plan kitchen, underfloor heating, master ensuite, double garage. Peaceful setting with easy access to amenities. Ideal family retreat. Council Tax band: E

Tenure: Freehold

- SPACIOUS DETACHED CORNER PROPERTY WITH A
  DOUBLE CAR GARAGE
- BUILT TO AN EXTREMELY HIGH STANDARD WITH NEFF APPLIANCES AND ZONED UNDERFLOOR HEATING ON THE GROUND FLOOR
- BEAUTIFUL OPEN PLAN KITCHEN WITH BI FOLDING DOORS LEADING TO THE GARDEN
- BEING SOLD VACANT POSSESSION WITH NO UPWARD CHAIN
- EXCLUSIVE LISTING TO NEXT PLACE PROPERTY AGENTS