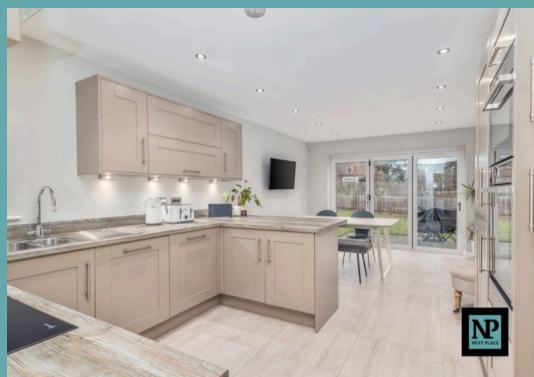

L OPEN PLAN KITCHEN WITH BI FOLDING DOORS LEADING TO THE GARDEN
- BEING SOLD VACANT POSSESSION WITH NO UPWARD CHAIN
- EXCLUSIVE LISTING TO NEXT PLACE PROPERTY AGENTS



## **Living Room**

15' 2" x 11' 11" (4.62m x 3.64m)

# Study

10' 5" x 8' 9" (3.18m x 2.66m)

#### Kitchen

11' 3" x 20' 8" (3.43m x 6.31m)

## Master Bedroom

9' 4" x 16' 8" (2.85m x 5.08m)

#### **Master Ensuite**

6' 0" x 7' 1" (1.82m x 2.15m)

## Bedroom 2

13' 8" x 9' 8" (4.16m x 2.95m)

## Bedroom 3

13' 8" x 11' 7" (4.16m x 3.54m)

#### Bedroom 4

7' 8" x 8' 2" (2.34m x 2.49m)

#### Bathroom

5' 11" x 9' 6" (1.81m x 2.89m)

## Hallway

6' 7" x 13' 1" (2.01m x 3.98m)

## Garage

19' 6" x 16' 7" (5.95m x 5.05m)

# Laundry Room

6' 0" x 8' 9" (1.82m x 2.66m)

## **Downstairs WC**

2' 10" x 5' 0" (0.87m x 1.52m)



















# **Next Place**

Next Place Property Agents Ltd, 112 Glascote Road - B77 2AF 01827 50700 · info@next-place.co.uk · www.next-place.co.uk/