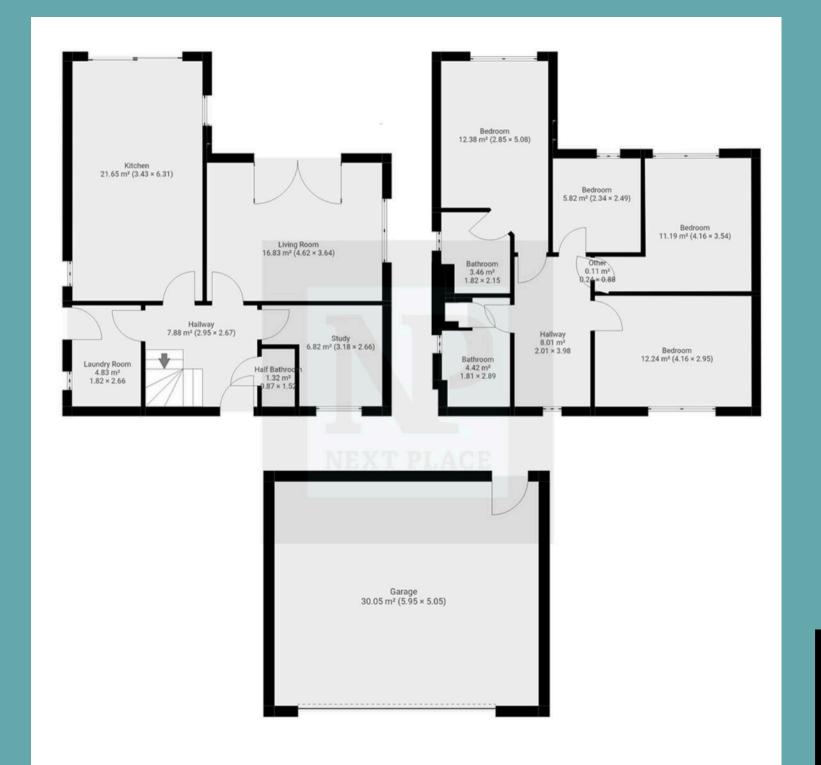

## **Living Room**

15' 2" x 11' 11" (4.62m x 3.64m)

# Study

10' 5" x 8' 9" (3.18m x 2.66m)

#### Kitchen

11' 3" x 20' 8" (3.43m x 6.31m)

## Master Bedroom

9' 4" x 16' 8" (2.85m x 5.08m)

#### **Master Ensuite**

6' 0" x 7' 1" (1.82m x 2.15m)

## Bedroom 2

13' 8" x 9' 8" (4.16m x 2.95m)

## Bedroom 3

13' 8" x 11' 7" (4.16m x 3.54m)

#### Bedroom 4

7' 8" x 8' 2" (2.34m x 2.49m)

#### Bathroom

5' 11" x 9' 6" (1.81m x 2.89m)

## Hallway

6' 7" x 13' 1" (2.01m x 3.98m)

## Garage

19' 6" x 16' 7" (5.95m x 5.05m)

# Laundry Room

6' 0" x 8' 9" (1.82m x 2.66m)

## **Downstairs WC**

2' 10" x 5' 0" (0.87m x 1.52m)