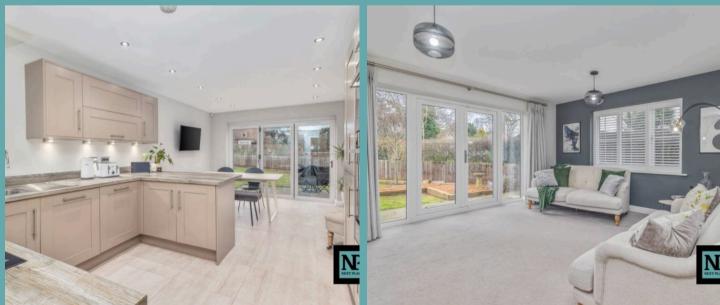

#### Kitchen

11' 3" x 20' 8" (3.43m x 6.31m)

## **Living Room**

15' 2" x 11' 11" (4.62m x 3.64m)