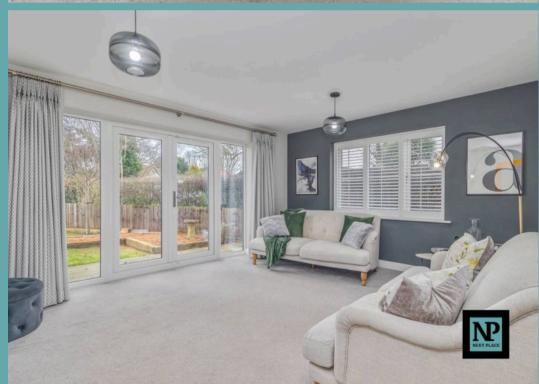

OPEN PLAN KITCHEN WITH BI FOLDING DOORS LEADING TO THE GARDEN
- BEING SOLD VACANT POSSESSION WITH NO UPWARD CHAIN
- EXCLUSIVE LISTING TO NEXT PLACE PROPERTY AGENTS



## **Living Room**

15' 2" x 11' 11" (4.62m x 3.64m)

# Study

10' 5" x 8' 9" (3.18m x 2.66m)

#### Kitchen

11' 3" x 20' 8" (3.43m x 6.31m)

## Master Bedroom

9' 4" x 16' 8" (2.85m x 5.08m)

#### **Master Ensuite**

6' 0" x 7' 1" (1.82m x 2.15m)

## Bedroom 2

13' 8" x 9' 8" (4.16m x 2.95m)

## Bedroom 3

13' 8" x 11' 7" (4.16m x 3.54m)

#### Bedroom 4

7' 8" x 8' 2" (2.34m x 2.49m)

#### Bathroom

5' 11" x 9' 6" (1.81m x 2.89m)

## Hallway

6' 7" x 13' 1" (2.01m x 3.98m)

## Garage

19' 6" x 16' 7" (5.95m x 5.05m)

# Laundry Room

6' 0" x 8' 9" (1.82m x 2.66m)

## **Downstairs WC**

2' 10" x 5' 0" (0.87m x 1.52m)



















# **Next Place**

Next Place Property Agents Ltd, 112 Glascote Road - B77 2AF 01827 50700 · info@next-place.co.uk · www.next-place.co.uk/