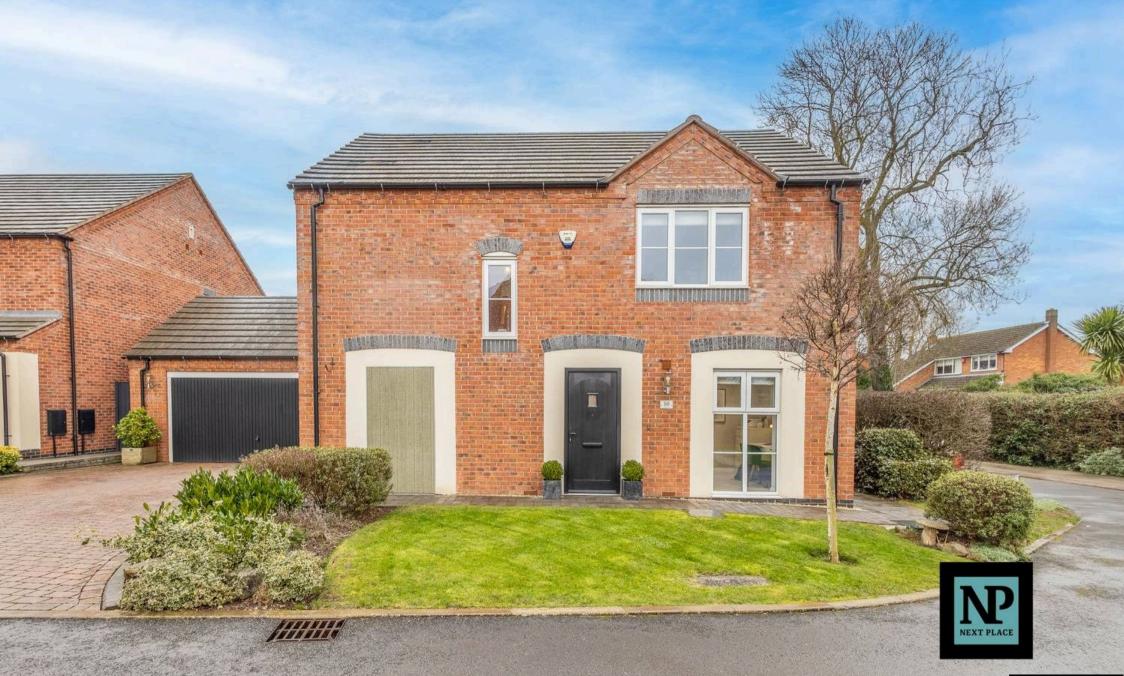

10 Paget Rise, Austrey £499,950

Stunning 4-bed detached home in Austrey culde-sac. Modern luxury meets rural tranquillity. High-spec finish, open-plan kitchen, underfloor heating, master ensuite, double garage. Peaceful setting with easy access to amenities. Ideal family retreat. Council Tax band: E

Tenure: Freehold

- SPACIOUS DETACHED CORNER PROPERTY WITH A
  DOUBLE CAR GARAGE
- BUILT TO AN EXTREMELY HIGH STANDARD WITH NEFF APPLIANCES AND ZONED UNDERFLOOR HEATING ON THE GROUND FLOOR
- BEAUTIFUL OPEN PLAN KITCHEN WITH BI FOLDING DOORS LEADING TO THE GARDEN
- BEING SOLD VACANT POSSESSION WITH NO UPWARD CHAIN
- EXCLUSIVE LISTING TO NEXT PLACE PROPERTY AGENTS