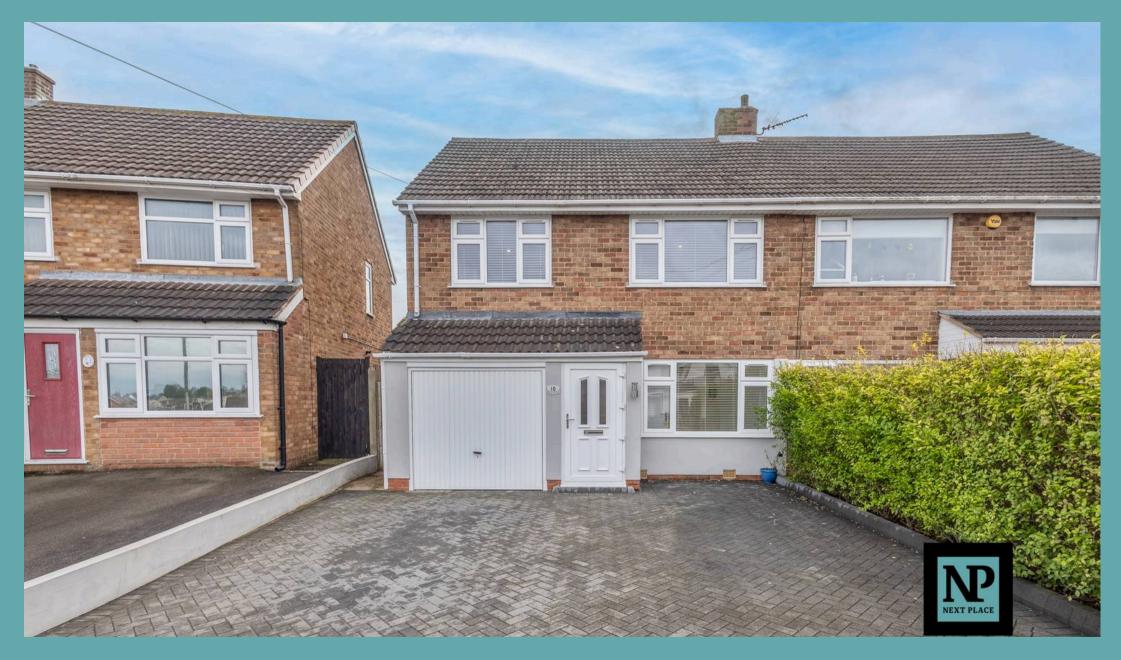

10 Bardon View Road, Dordon £260,000

Immaculately presented 3-bed semi-detached property with modern features. Featuring: Lounge/Diner, Modern Kitchen, Utility, 3-Double Bedrooms, Refitted Bathroom, Large Driveway & Landscaped Garden.

Council Tax band: B

Tenure: Freehold

- For Sale With Next Place Property Agents
- 3-Bedroom Semi-Detached Property
- Recently Renovated & Immaculately Presented
- Walking Distance To Local Schools
- Large Lounge/Diner
- Fitted Kitchen With Separate Utility
- Three Double Bedrooms
- Modern Family Bathroom with Separate Shower
- Large Block Paved Driveway
- Council Tax Band B & EPC Rating C