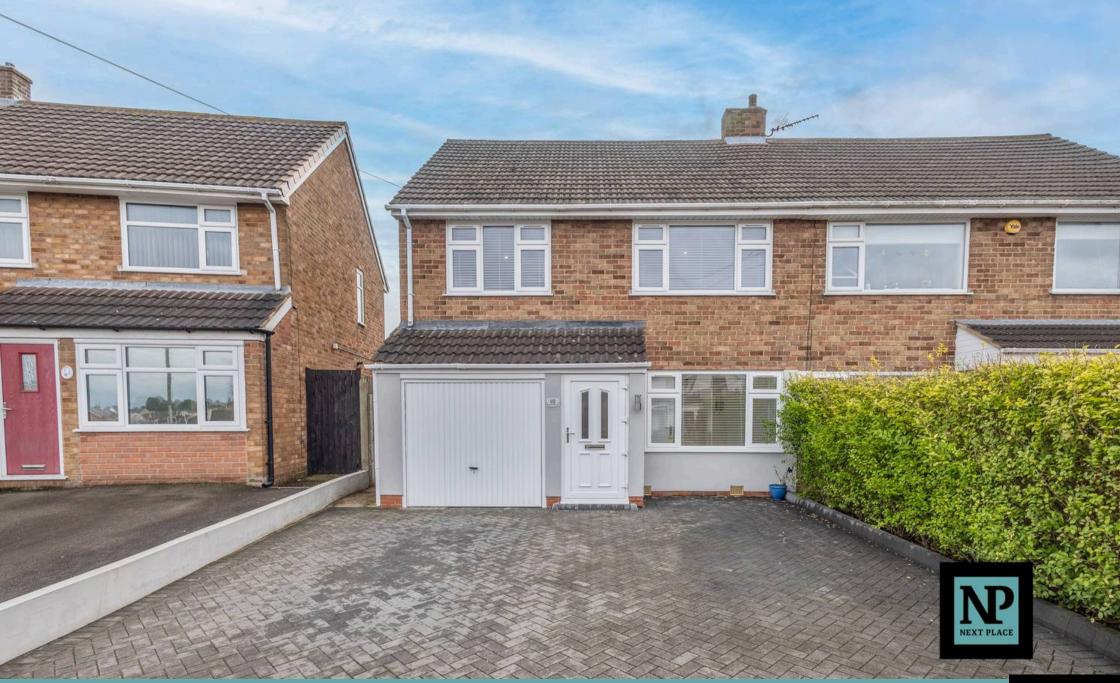

10 Bardon View Road, Dordon £260,000

Immaculately presented 3-bed semi-detached property with modern features. Featuring: Lounge/Diner, Modern Kitchen, Utility, 3-Double Bedrooms, Refitted Bathroom, Large Driveway & Landscaped Garden.

Council Tax band: B

Tenure: Freehold

- For Sale With Next Place Property Agents
- 3-Bedroom Semi-Detached Property
- Recently Renovated & Immaculately Presented
- Walking Distance To Local Schools
- Large Lounge/Diner
- Fitted Kitchen With Separate Utility
- Three Double Bedrooms
- Modern Family Bathroom with Separate Shower
- Large Block Paved Driveway
- Council Tax Band B & EPC Rating C