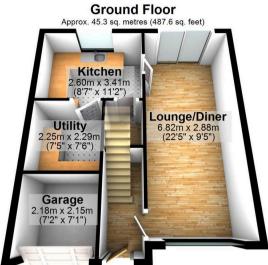

# Lounge

22' 5" x 9' 5" (6.82m x 2.88m)

# Kitchen

11' 2" x 8' 6" (3.41m x 2.60m)

# Utility

7' 5" x 7' 6" (2.25m x 2.29m)