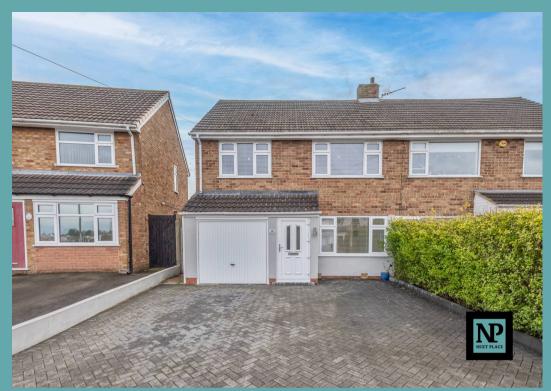

10 Bardon View Road, Dordon £260,000

Immaculately presented 3-bed semi-detached property with modern features. Featuring: Lounge/Diner, Modern Kitchen, Utility, 3-Double Bedrooms, Refitted Bathroom, Large Driveway & Landscaped Garden.

Council Tax band: B

Tenure: Freehold

- For Sale With Next Place Property Agents
- 3-Bedroom Semi-Detached Property
- Recently Renovated & Immaculately Presented
- Walking Distance To Local Schools
- Large Lounge/Diner
- Fitted Kitchen With Separate Utility
- Three Double Bedrooms
- Modern Family Bathroom with Separate Shower
- Large Block Paved Driveway
- Council Tax Band B & EPC Rating C