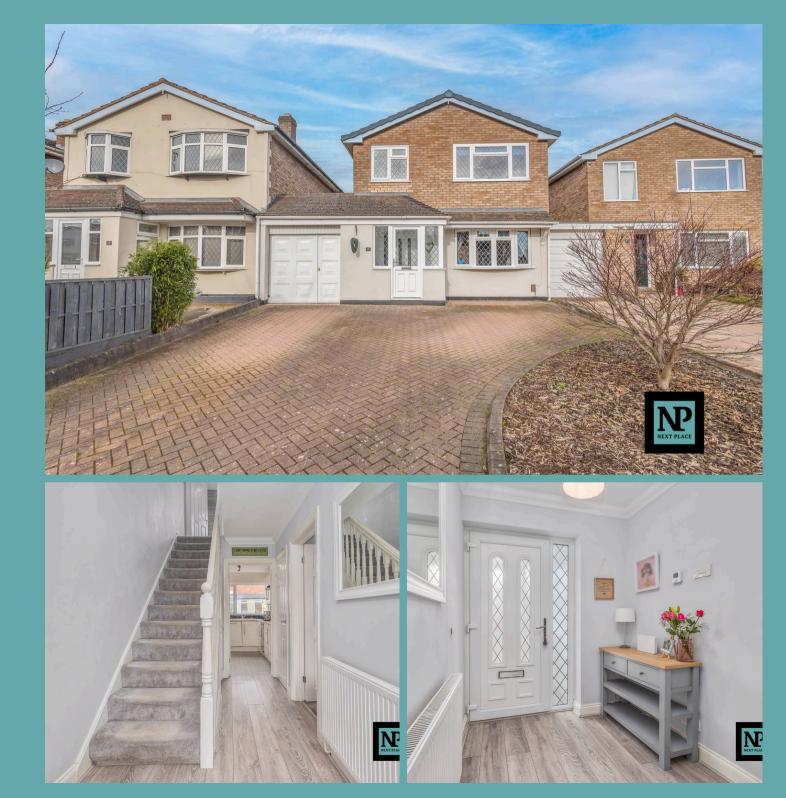

19 Cromwell Road, Tamworth In Excess of £300,000

Charming 3-bed link detached home in North Tamworth. Generous lounge, modern kitchen, bright conservatory, airy bedrooms, attractive garden, ample parking. Ideal family home. Contact NEXT PLACE PROPERTY AGENTS to view today!

## Tenure: Freehold

- FOR SALE WITH NEXT PLACE PROPERTY AGENTS
- CHARMING LINK DETACHED FAMILY HOME
- WELL PRESENTED THROUGHOUT
- 3 GENEROUS BEDROOMS
- SPACIOUS MAIN RECEPTION ROOM
- MODERN FAMILY BATHROOM
- DESIRABLE NORTH TAMWORTH LOCATION

## **Entrance Hallway**

Lounge Diner 24' 2" x 12' 0" (7.36m x 3.66m)

**Kitchen** 10' 2" x 8' 0" (3.11m x 2.45m)

**Conservatory** 11' 6" x 8' 0" (3.50m x 2.44m)

**Master Bedroom** 12' 7" x 11' 7" (3.83m x 3.53m)