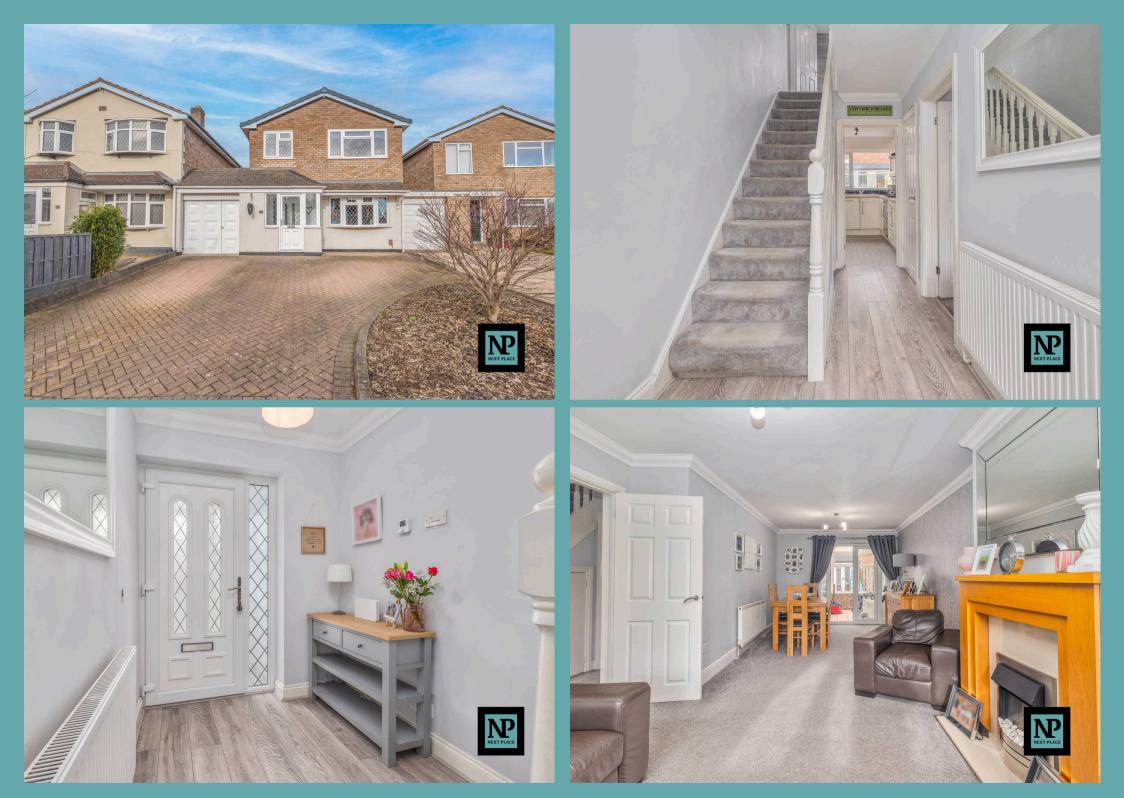

19 Cromwell Road, Tamworth In Excess of £300,000

Charming 3-bed link detached home in North Tamworth. Generous lounge, modern kitchen, bright conservatory, airy bedrooms, attractive garden, ample parking. Ideal family home. Contact NEXT PLACE PROPERTY AGENTS to view today!

## Tenure: Freehold

- FOR SALE WITH NEXT PLACE PROPERTY AGENTS
- CHARMING LINK DETACHED FAMILY HOME
- WELL PRESENTED THROUGHOUT
- 3 GENEROUS BEDROOMS
- SPACIOUS MAIN RECEPTION ROOM
- MODERN FAMILY BATHROOM
- DESIRABLE NORTH TAMWORTH LOCATION

## **Entrance Hallway**

Lounge Diner 24' 2" x 12' 0" (7.36m x 3.66m)

**Kitchen** 10' 2" x 8' 0" (3.11m x 2.45m)

**Conservatory** 11' 6" x 8' 0" (3.50m x 2.44m)

**Master Bedroom** 12' 7" x 11' 7" (3.83m x 3.53m)