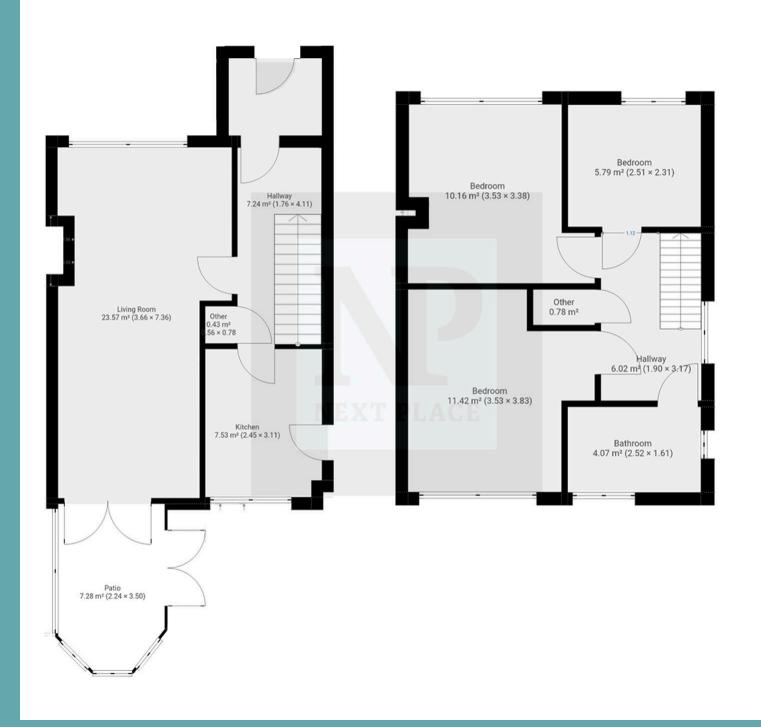

## **Entrance Hallway**

Lounge Diner 24' 2" x 12' 0" (7.36m x 3.66m)

**Kitchen** 10' 2" x 8' 0" (3.11m x 2.45m)

**Conservatory** 11' 6" x 8' 0" (3.50m x 2.44m)

**Master Bedroom** 12' 7" x 11' 7" (3.83m x 3.53m)

**Bedroom 2** 11' 7" x 11' 1" (3.53m x 3.38m)

Bedroom 3 8' 3" x 7' 7" (2.51m x 2.31m)

## Family Bathroom

NEXT PLACE