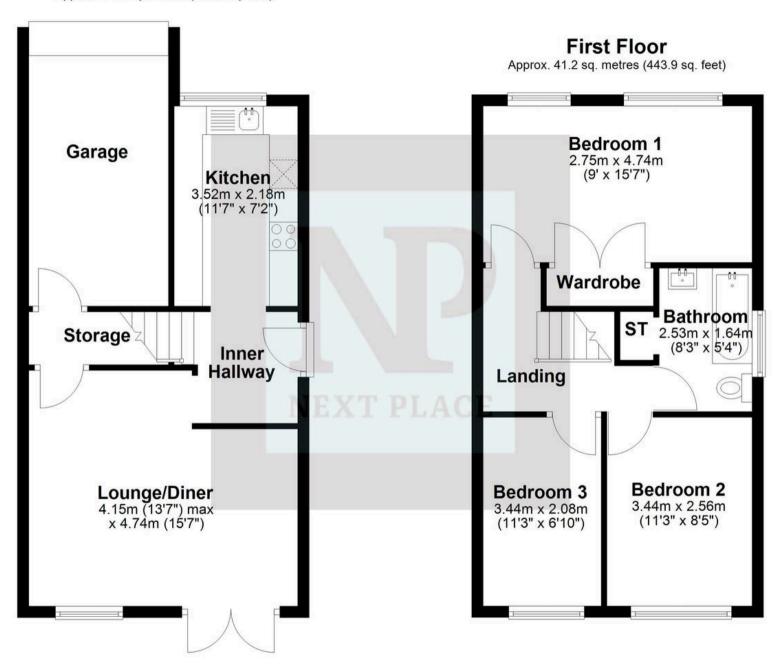

## Inner Hallway

**Living Room** 13' 7" x 15' 7" (4.15m x 4.74m)

Kitchen

11' 7" x 7' 2" (3.52m x 2.18m)

Bedroom 1

9' 0" x 15' 7" (2.75m x 4.74m)

Bedroom 2

11' 3" x 8' 5" (3.44m x 2.56m)

Bedroom 3

11' 3" x 6' 10" (3.44m x 2.08m)

Bathroom

8' 4" x 5' 5" (2.53m x 1.64m)

## **Ground Floor**

Approx. 44.2 sq. metres (475.7 sq. feet)