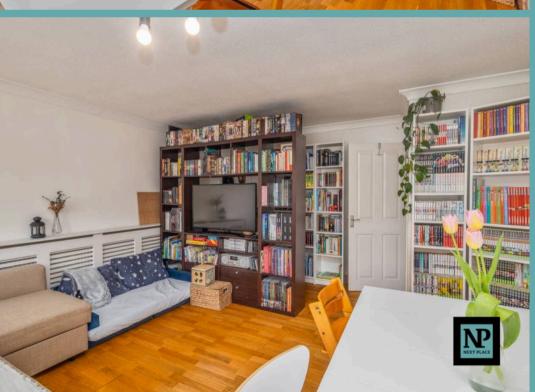

## Inner Hallway

**Living Room** 13' 7" x 15' 7" (4.15m x 4.74m)

Kitchen

11' 7" x 7' 2" (3.52m x 2.18m)

Bedroom 1

9' 0" x 15' 7" (2.75m x 4.74m)

Bedroom 2

11' 3" x 8' 5" (3.44m x 2.56m)