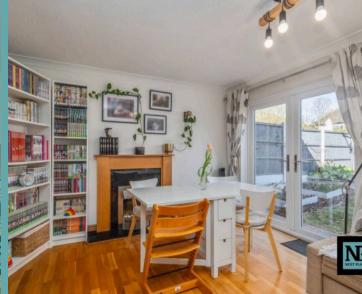

## Inner Hallway

**Living Room** 13' 7" x 15' 7" (4.15m x 4.74m)

Kitchen

11' 7" x 7' 2" (3.52m x 2.18m)

Bedroom 1

9' 0" x 15' 7" (2.75m x 4.74m)

Bedroom 2

11' 3" x 8' 5" (3.44m x 2.56m)