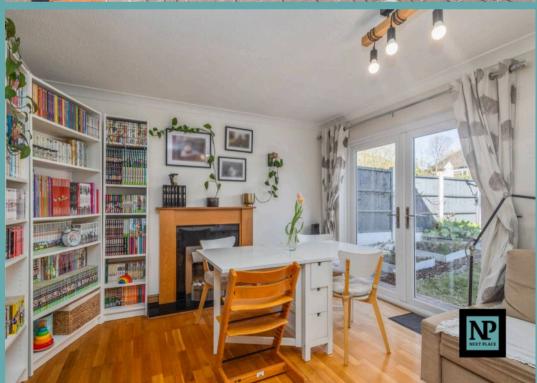

## Inner Hallway

**Living Room** 13' 7" x 15' 7" (4.15m x 4.74m)

Kitchen

11' 7" x 7' 2" (3.52m x 2.18m)

Bedroom 1

9' 0" x 15' 7" (2.75m x 4.74m)

Bedroom 2

11' 3" x 8' 5" (3.44m x 2.56m)