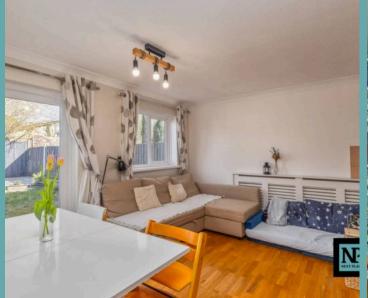

## Inner Hallway

**Living Room** 13' 7" x 15' 7" (4.15m x 4.74m)

Kitchen

11' 7" x 7' 2" (3.52m x 2.18m)

Bedroom 1

9' 0" x 15' 7" (2.75m x 4.74m)

Bedroom 2

11' 3" x 8' 5" (3.44m x 2.56m)