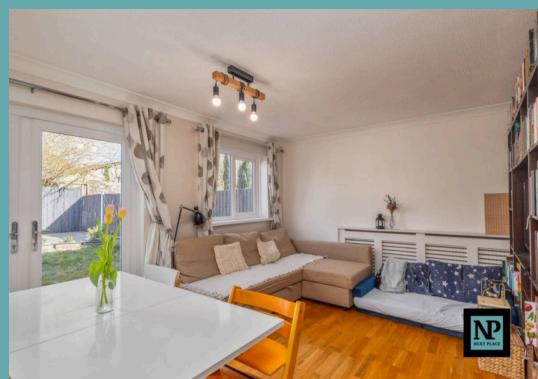

## Inner Hallway

**Living Room** 13' 7" x 15' 7" (4.15m x 4.74m)

Kitchen

11' 7" x 7' 2" (3.52m x 2.18m)

Bedroom 1

9' 0" x 15' 7" (2.75m x 4.74m)

Bedroom 2

11' 3" x 8' 5" (3.44m x 2.56m)