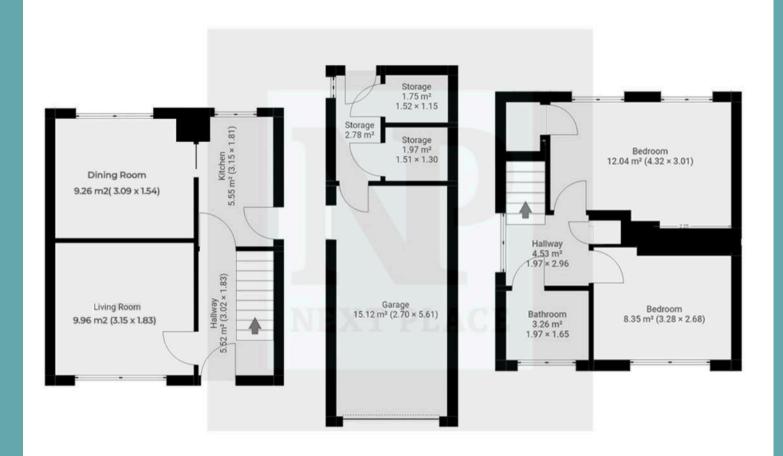

## Hallway

Front Living Room

10' 4" x 6' 0" (3.15m x 1.83m)

Rear Living Room

10' 4" x 5' 1" (3.15m x 1.56m)

Kitchen

10' 4" x 5' 11" (3.15m x 1.81m)

Bedroom 1

14' 2" x 9' 11" (4.32m x 3.01m)

Bedroom 2

10' 9" x 8' 10" (3.28m x 2.68m)

Bathroom