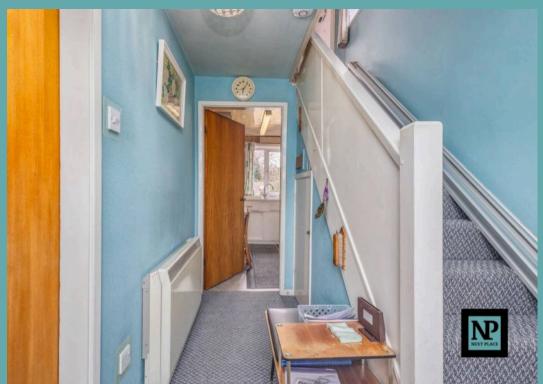

## Hallway

Front Living Room

10' 4" x 6' 0" (3.15m x 1.83m)

Rear Living Room

10' 4" x 5' 1" (3.15m x 1.56m)

Kitchen

10' 4" x 5' 11" (3.15m x 1.81m)

Bedroom 1