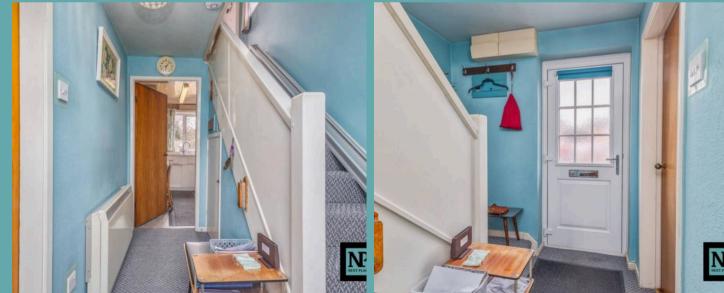

## Hallway

Front Living Room

10' 4" x 6' 0" (3.15m x 1.83m)

Rear Living Room

10' 4" x 5' 1" (3.15m x 1.56m)

Kitchen

10' 4" x 5' 11" (3.15m x 1.81m)

Bedroom 1