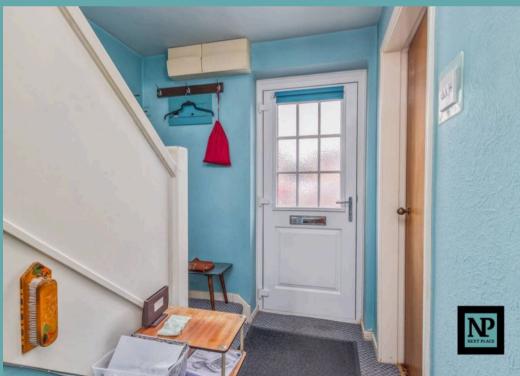

## Hallway

Front Living Room

10' 4" x 6' 0" (3.15m x 1.83m)

Rear Living Room

10' 4" x 5' 1" (3.15m x 1.56m)

Kitchen

10' 4" x 5' 11" (3.15m x 1.81m)

Bedroom 1