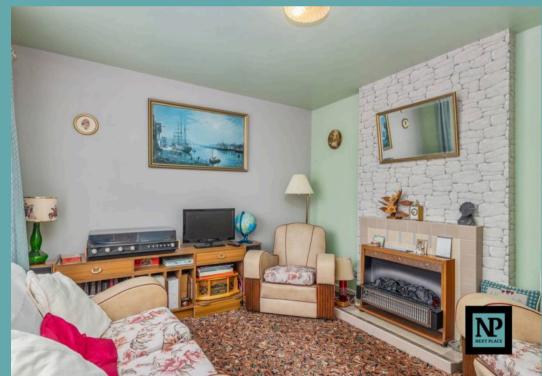

## Hallway

Front Living Room

10' 4" x 6' 0" (3.15m x 1.83m)

Rear Living Room

10' 4" x 5' 1" (3.15m x 1.56m)

Kitchen

10' 4" x 5' 11" (3.15m x 1.81m)

Bedroom 1