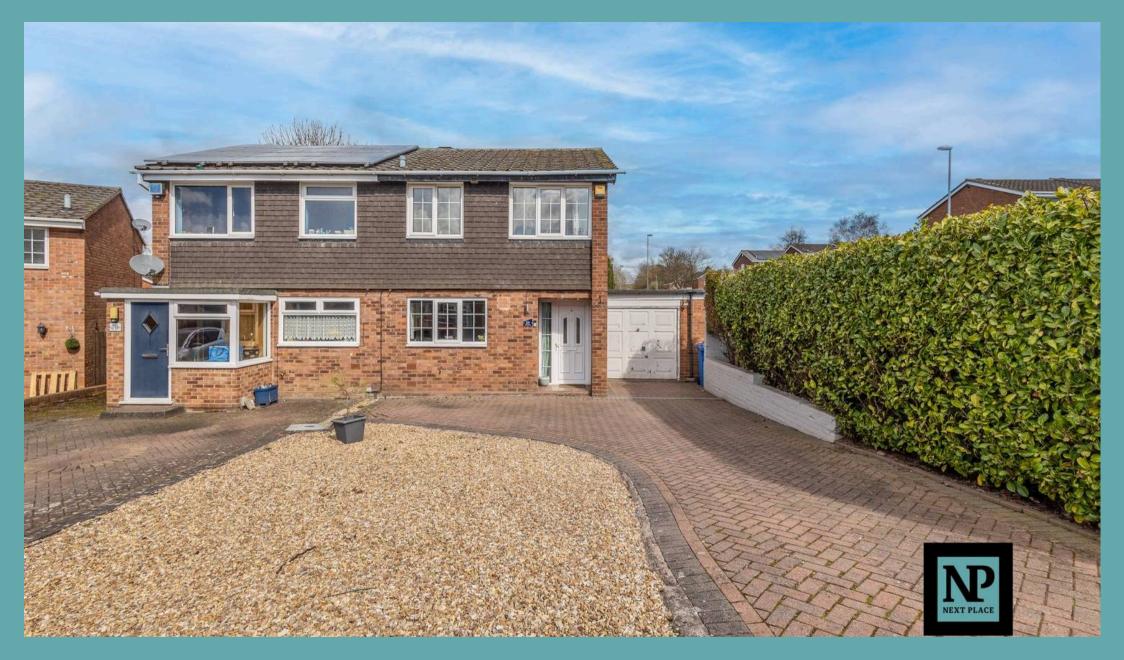

29 Greenlee, Wilnecote £255,000

- \*\* No Onward Chain \*\* Kitchen/Breakfast Room
- \*\* Spacious Lounge \*\* Large Single Garage \*\*

Generous Driveway \*\* Landscaped Rear Garden

\*\* Potential To Extend STPP \*\*

Council Tax band: B

Tenure: Freehold

- For Sale With Next Place Property Agents
- No Onward Chain
- Kitchen/Breakfast Room
- Generously Sized Front Driveway
- Large Single Garage
- Scope To Extend STPP
- Landscaped Rear Garden
- Council Tax Band B & EPC Rating D