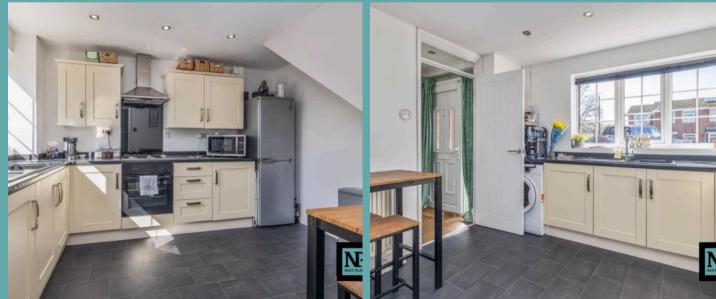

29 Greenlee, Wilnecote £255,000





- \*\* No Onward Chain \*\* Kitchen/Breakfast Room
- \*\* Spacious Lounge \*\* Large Single Garage \*\*

Generous Driveway \*\* Landscaped Rear Garden

\*\* Potential To Extend STPP \*\*

Council Tax band: B

Tenure: Freehold

- For Sale With Next Place Property Agents
- No Onward Chain
- Kitchen/Breakfast Room
- Generously Sized Front Driveway
- Large Single Garage
- Scope To Extend STPP
- Landscaped Rear Garden
- Council Tax Band B & EPC Rating D



### Kitchen/Breakfast Room

11' 8" x 10' 4" (3.56m x 3.14m)

## Living Room

10' 2" x 14' 9" (3.11m x 4.49m)

#### Bedroom 1

11' 5" x 10' 4" (3.48m x 3.14m)

#### Bedroom 2

11' 7" x 8' 8" (3.52m x 2.63m)

#### Bedroom 3

7' 4" x 6' 6" (2.24m x 1.99m)

#### Bathroom

5' 5" x 6' 6" (1.64m x 1.97m)



















# **Next Place**

Next Place Property Agents Ltd, 112 Glascote Road - B77 2AF 01827 50700 · info@next-place.co.uk · www.next-place.co.uk/