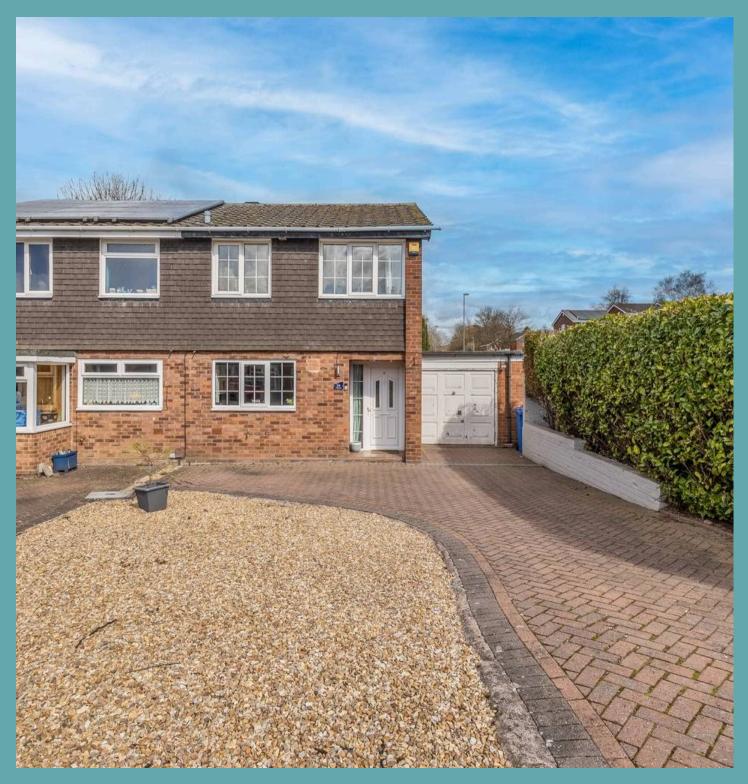

29 Greenlee, Wilnecote £255,000

- \*\* No Onward Chain \*\* Kitchen/Breakfast Room
- \*\* Spacious Lounge \*\* Large Single Garage \*\*

Generous Driveway \*\* Landscaped Rear Garden

\*\* Potential To Extend STPP \*\*

Council Tax band: B

Tenure: Freehold

- For Sale With Next Place Property Agents
- No Onward Chain
- Kitchen/Breakfast Room
- Generously Sized Front Driveway
- Large Single Garage
- Scope To Extend STPP
- Landscaped Rear Garden
- Council Tax Band B & EPC Rating D