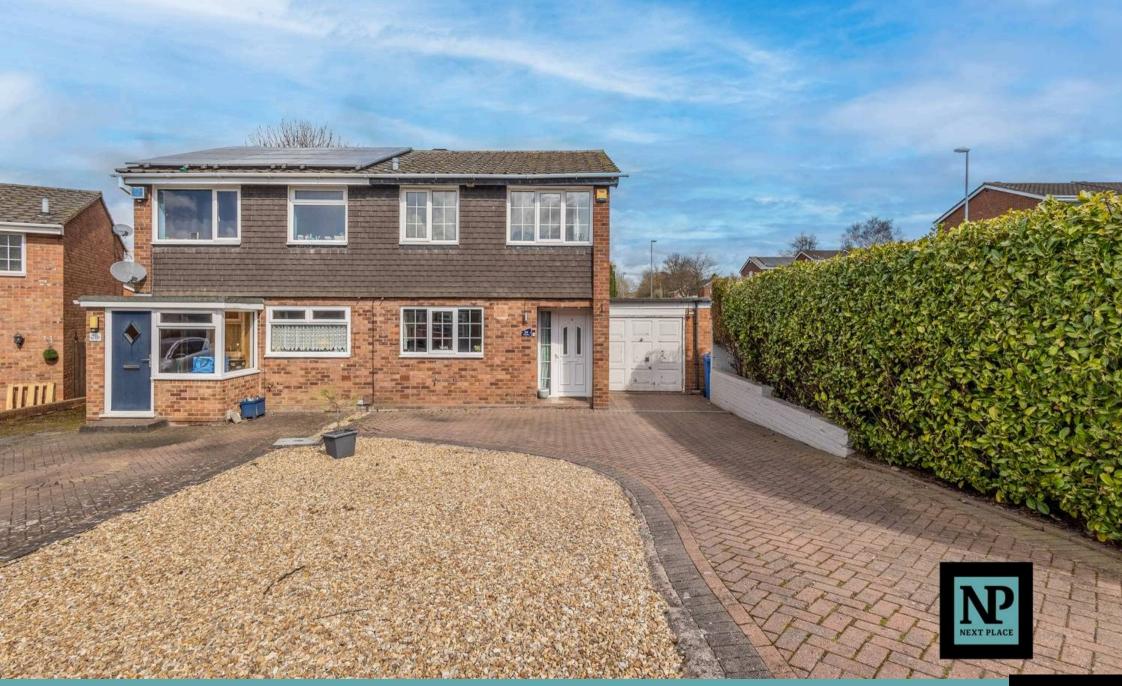

29 Greenlee, Wilnecote £255,000

- \*\* No Onward Chain \*\* Kitchen/Breakfast Room
- \*\* Spacious Lounge \*\* Large Single Garage \*\*

Generous Driveway \*\* Landscaped Rear Garden

\*\* Potential To Extend STPP \*\*

Council Tax band: B

Tenure: Freehold

- For Sale With Next Place Property Agents
- No Onward Chain
- Kitchen/Breakfast Room
- Generously Sized Front Driveway
- Large Single Garage
- Scope To Extend STPP
- Landscaped Rear Garden
- Council Tax Band B & EPC Rating D