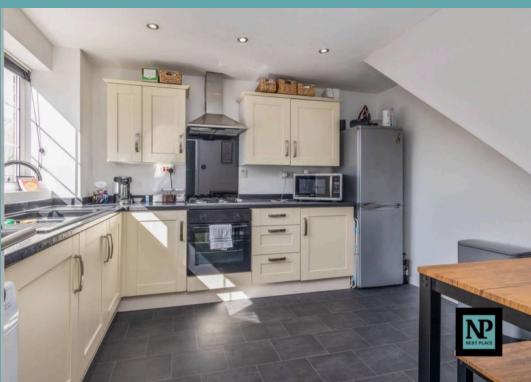

29 Greenlee, Wilnecote £255,000





- \*\* No Onward Chain \*\* Kitchen/Breakfast Room
- \*\* Spacious Lounge \*\* Large Single Garage \*\*

Generous Driveway \*\* Landscaped Rear Garden

\*\* Potential To Extend STPP \*\*

Council Tax band: B

Tenure: Freehold

- For Sale With Next Place Property Agents
- No Onward Chain
- Kitchen/Breakfast Room
- Generously Sized Front Driveway
- Large Single Garage
- Scope To Extend STPP
- Landscaped Rear Garden
- Council Tax Band B & EPC Rating D



### Kitchen/Breakfast Room

11' 8" x 10' 4" (3.56m x 3.14m)

## Living Room

10' 2" x 14' 9" (3.11m x 4.49m)

#### Bedroom 1

11' 5" x 10' 4" (3.48m x 3.14m)

#### Bedroom 2

11' 7" x 8' 8" (3.52m x 2.63m)

#### Bedroom 3

7' 4" x 6' 6" (2.24m x 1.99m)

#### Bathroom

5' 5" x 6' 6" (1.64m x 1.97m)



















# **Next Place**

Next Place Property Agents Ltd, 112 Glascote Road - B77 2AF 01827 50700 · info@next-place.co.uk · www.next-place.co.uk/