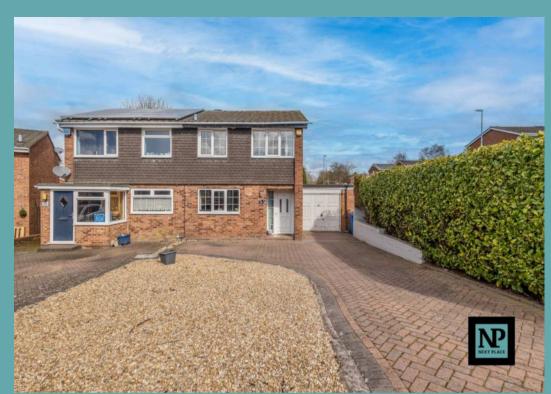

29 Greenlee, Wilnecote £255,000

- \*\* No Onward Chain \*\* Kitchen/Breakfast Room
- \*\* Spacious Lounge \*\* Large Single Garage \*\*

Generous Driveway \*\* Landscaped Rear Garden

\*\* Potential To Extend STPP \*\*

Council Tax band: B

Tenure: Freehold

- For Sale With Next Place Property Agents
- No Onward Chain
- Kitchen/Breakfast Room
- Generously Sized Front Driveway
- Large Single Garage
- Scope To Extend STPP
- Landscaped Rear Garden
- Council Tax Band B & EPC Rating D