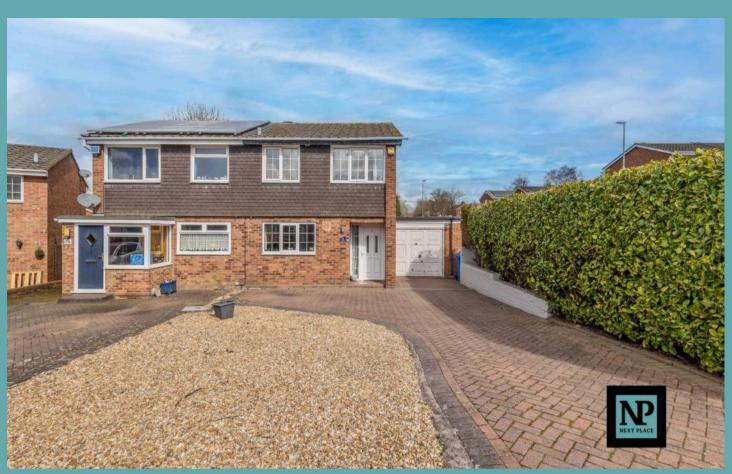

29 Greenlee, Wilnecote £255,000

- \*\* No Onward Chain \*\* Kitchen/Breakfast Room
- \*\* Spacious Lounge \*\* Large Single Garage \*\*

Generous Driveway \*\* Landscaped Rear Garden

\*\* Potential To Extend STPP \*\*

Council Tax band: B

Tenure: Freehold

- For Sale With Next Place Property Agents
- No Onward Chain
- Kitchen/Breakfast Room
- Generously Sized Front Driveway
- Large Single Garage
- Scope To Extend STPP
- Landscaped Rear Garden
- Council Tax Band B & EPC Rating D