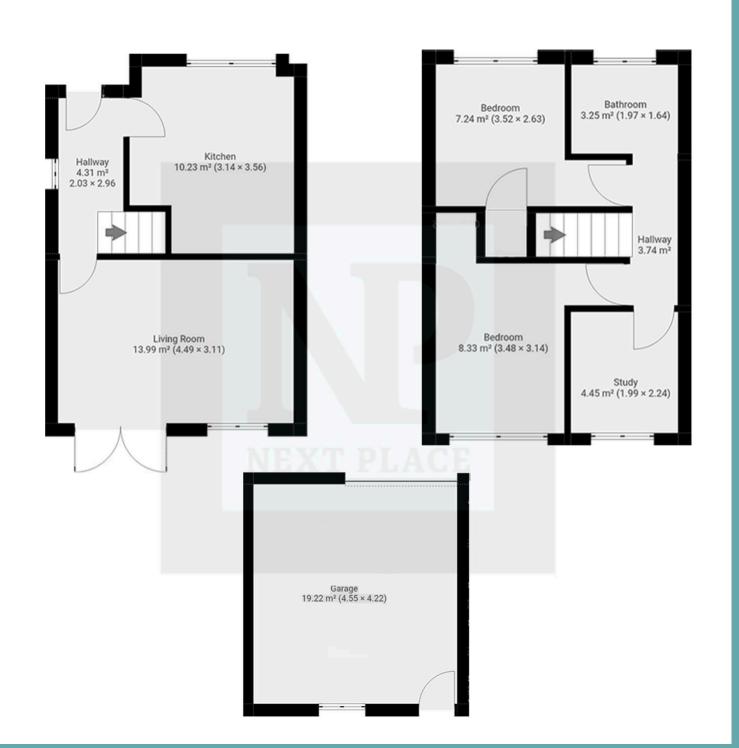

### Kitchen/Breakfast Room

11' 8" x 10' 4" (3.56m x 3.14m)

## Living Room

10' 2" x 14' 9" (3.11m x 4.49m)

#### Bedroom 1

11' 5" x 10' 4" (3.48m x 3.14m)

#### Bedroom 2

11' 7" x 8' 8" (3.52m x 2.63m)

#### Bedroom 3

7' 4" x 6' 6" (2.24m x 1.99m)

#### Bathroom

5' 5" x 6' 6" (1.64m x 1.97m)