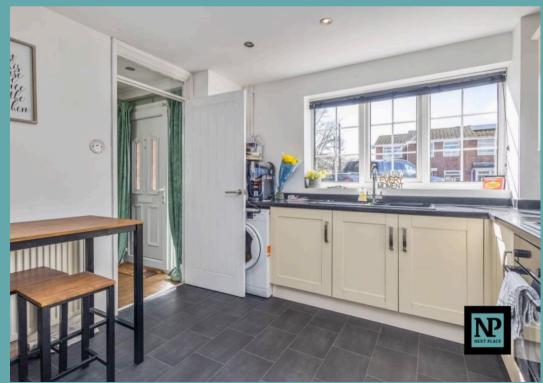

9 Greenlee, Wilnecote £255,000





- \*\* No Onward Chain \*\* Kitchen/Breakfast Room
- \*\* Spacious Lounge \*\* Large Single Garage \*\*

Generous Driveway \*\* Landscaped Rear Garden

\*\* Potential To Extend STPP \*\*

Council Tax band: B

Tenure: Freehold

- For Sale With Next Place Property Agents
- No Onward Chain
- Kitchen/Breakfast Room
- Generously Sized Front Driveway
- Large Single Garage
- Scope To Extend STPP
- Landscaped Rear Garden
- Council Tax Band B & EPC Rating D



### Kitchen/Breakfast Room

11' 8" x 10' 4" (3.56m x 3.14m)

## Living Room

10' 2" x 14' 9" (3.11m x 4.49m)

#### Bedroom 1

11' 5" x 10' 4" (3.48m x 3.14m)

#### Bedroom 2

11' 7" x 8' 8" (3.52m x 2.63m)

#### Bedroom 3

7' 4" x 6' 6" (2.24m x 1.99m)

#### Bathroom

5' 5" x 6' 6" (1.64m x 1.97m)



















# **Next Place**

Next Place Property Agents Ltd, 112 Glascote Road - B77 2AF 01827 50700 · info@next-place.co.uk · www.next-place.co.uk/