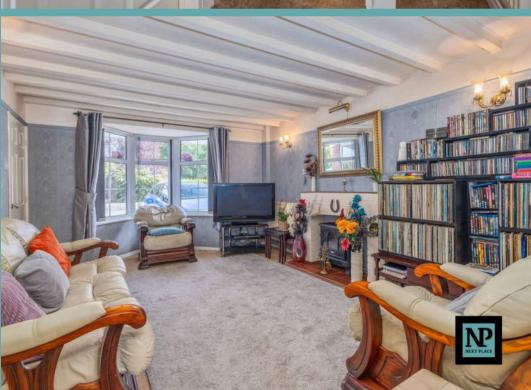

## Lounge

14' 8" x 11' 6" (4.47m x 3.51m)

## **Sitting Room**

17' 1" x 11' 6" (5.21m x 3.51m)