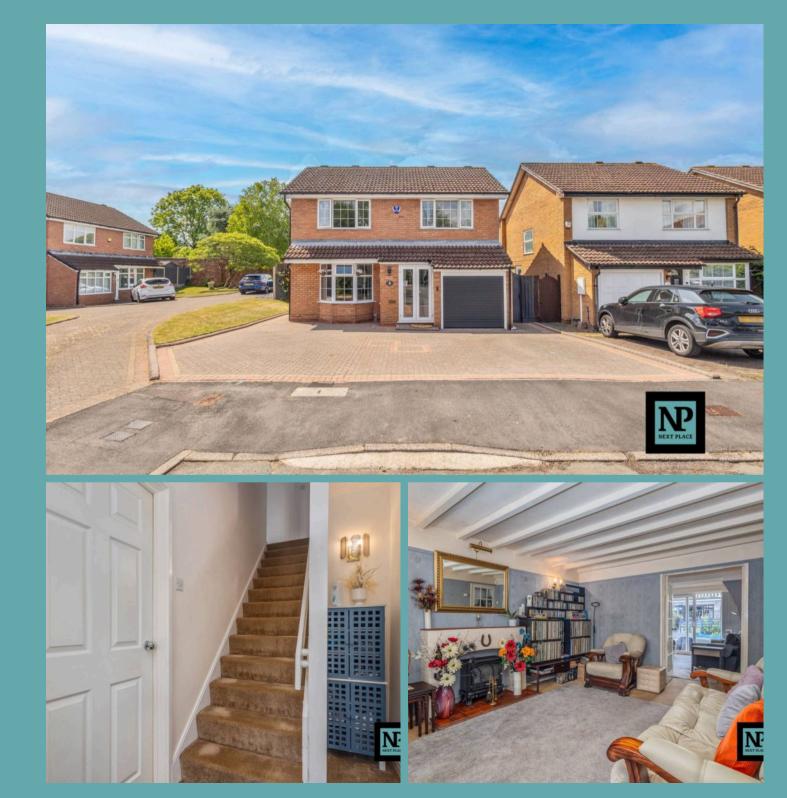

5 Rufford, Tamworth

In Excess of **£400,000** 

Impressive 4-bed extended detached family home in sought-after North Tamworth 'Riverside' area. Spacious rooms, large kitchen ding room, beautiful garden, south facing, integral garage, multiple off-road parking. Perfect for luxury family living. Viewing essential!

Council Tax band: D

Tenure: Freehold

- PROUDLY PRESENTED FOR SALE WITH NEXT PLACE PROPERTY AGENTS
- IMPRESSIVE 4 BEDROOM EXTENDED DETACHED FAMILY HOME
- 2 RECEPTION ROOMS
- LARGE DINING KITCHEN
- INTEGRAL GARAGE & OFF ROAD PARKING
- STUNNING SOUTH FACING REAR GARDEN
- SOUGHT AFTER NORTH TAMWORTH RIVERSIDE LOCATION

## **Entrance Porch & Hallway**

## Lounge

14' 8" x 11' 6" (4.47m x 3.51m)

## **Sitting Room**

17' 1" x 11' 6" (5.21m x 3.51m)