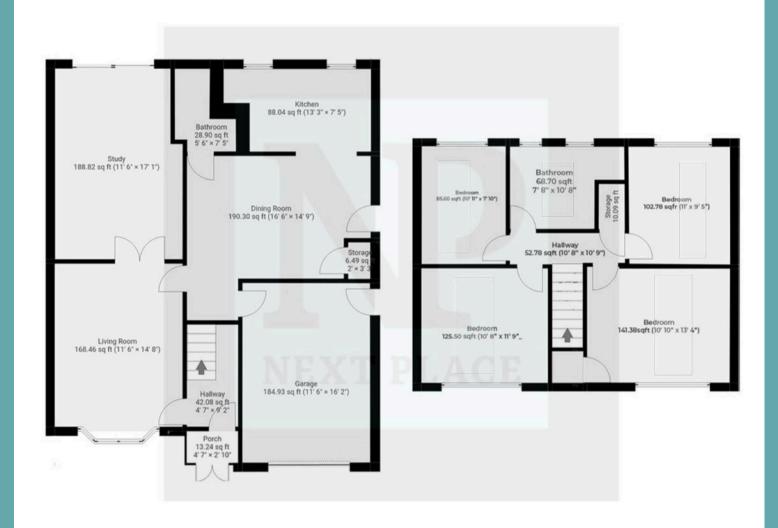

## **Entrance Porch & Hallway**

## Lounge

14' 8" x 11' 6" (4.47m x 3.51m)

## **Sitting Room**

17' 1" x 11' 6" (5.21m x 3.51m)

#### Breakfast Kitchen Area

13' 3" x 7' 5" (4.04m x 2.26m)

## Kitchen Dining Area

16' 6" x 14' 9" (5.03m x 4.50m)

#### **Ground floor WC**

#### Bedroom 2

13' 4" x 10' 10" (4.06m x 3.30m)

### Master Bedroom

13' 4" x 10' 10" (4.06m x 3.30m)

#### Bedroom 3

11' 0" x 9' 5" (3.35m x 2.87m)

#### Bedroom 4

10' 11" x 7' 10" (3.33m x 2.39m)

Family Bathroom