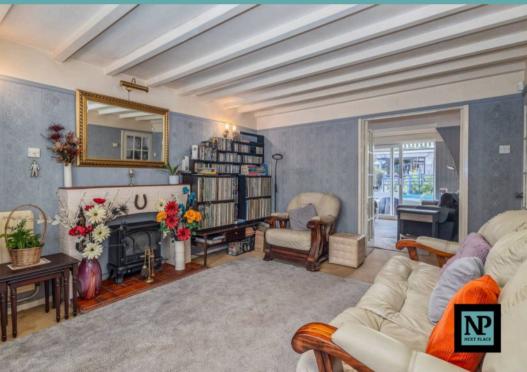

## Lounge

14' 8" x 11' 6" (4.47m x 3.51m)

## **Sitting Room**

17' 1" x 11' 6" (5.21m x 3.51m)