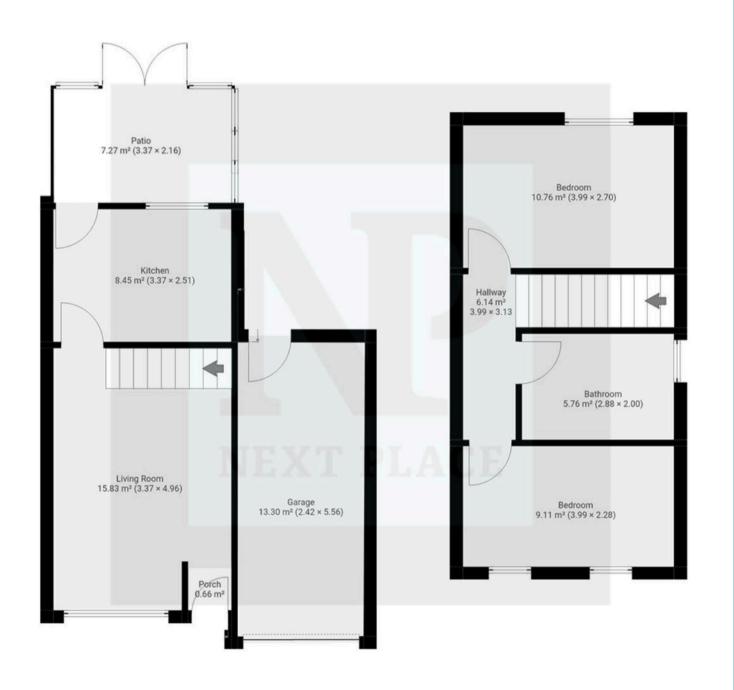

# Living Room

16' 3" x 11' 1" (4.96m x 3.37m)

## Kitchen

8' 3" x 11' 1" (2.51m x 3.37m)

#### Bedroom

7' 6" x 13' 1" (2.28m x 3.99m)

#### Bedroom

8' 10" x 13' 1" (2.70m x 3.99m)

## Bathroom

6' 7" x 9' 5" (2.00m x 2.88m)